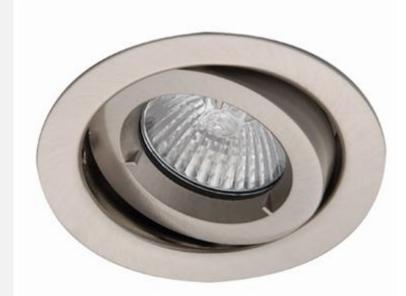

### iCage 5W GU10 LED Dimmable Die-Cast Gimbal Satin Chrome

# Description

Dedicated forward heat lamps NOT required, Supplied c/w GU10 AND MR16 lampholders, Extra large terminals for fast loop-in loop-out wiring, Twistlock lamp retaining ring for ease of lamp replacement, Ultra-slim bezel profile, Will accept GU10 CFL and LED lamps.

## iCage 5W GU10 LED Die-Cast Gimbal Satin Chrome