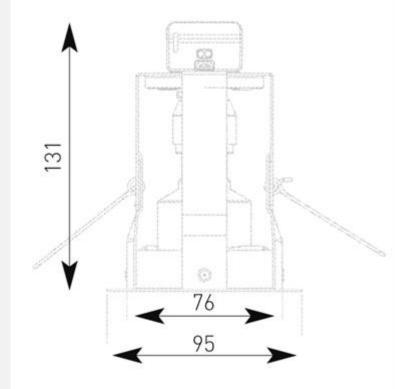

## Product Datasheet

| Code    | Description           | Lamp      |
|---------|-----------------------|-----------|
| AICG/SC | 50W (Maximum Wattage) | MR16/GU10 |

**Warrington:** +44 (o) 1942 433333

**Belfast:** +44 (o) 2890 773750