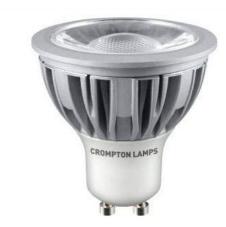

### Supplied with a lamp:

- 5W LED GU10 COB 240V
- Warm White 3000K
- Dimmable
- 450 lumens
- 45° degree beam angle
- 30,000 hour lifespan

Crompton - LGU105WWCOB-DIM

**Warrington:** +44 (0) 1942 433333

+44 (0) 2890 773750 **Belfast:** 