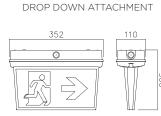

#### DROP DOWN ATTACHMENT

Polycarbonate drop down signage attachment available, c/w legends. Order as separate item.

**RECESSED MOUNTING KIT** Semi-recessed mounting kit available. Cut-out 360 x 120mm. Order as a separate item.