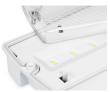

# **NEBRASKA**

IP65 LED slim emergency bulkhead with a range of attachments

STANDARD LEGENDS AVAILABLE AS UP, DOWN, LEFT & RIGHT

THROUGH DOOR" V2 LEGENDS AVAILABLE AS UP, DOWN, LEFT &

NEBRASKA HINGED GEAR TRAY WITH QUICK-RELEASE CATCHES

#### CONSTRUCTION

- Polycarbonate base and cover
- Cover fitted to base with stainless steel screws in threaded brass inserts
- Hinged gear tray
- Supplied with standard ("Man running towards door") legend pack.
- 20mm conduit entry
- NiCd battery cells (not suitable for use below 0°C)