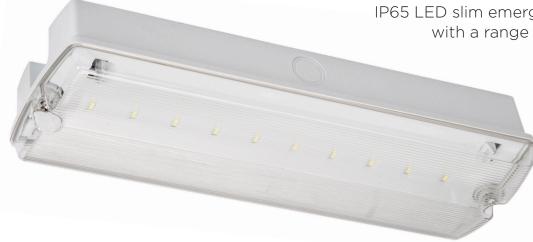

# **NEBRASKA**

IP65 LED slim emergency bulkhead with a range of attachments

STANDARD LEGENDS AVAILABLE AS UP, DOWN, LEFT & RIGHT

THROUGH DOOR" V2 LEGENDS AVAILABLE AS UP, DOWN, LEFT &

NEBRASKA HINGED GEAR TRAY WITH QUICK-RELEASE CATCHES

#### CONSTRUCTION

- Polycarbonate base and cover
- Cover fitted to base with stainless steel screws in threaded brass inserts
- Hinged gear tray
- Supplied with standard ("Man running towards door") legend pack.
- 20mm conduit entry
- NiCd battery cells (not suitable for use below 0°C)

# **TECHNICAL DETAILS**

- 175 lm on mains 133 lm on battery supply
- 38W
- 3 hours operation on battery power after mains failure
- 20m maximum viewing distance with standard legends
- 30m maximum viewing distance with drop-down attachment
- Self-test version, compliant with BS5266 available. Suffix STM3 as listed
- All variants can be installed as maintained or non-maintained. Wiring diagrams are supplied in the instruction leaflet.