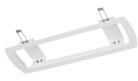

NEBRASKA SEMI-RECESSED MOUNTING KIT

#### DROP DOWN ATTACHMENT

Polycarbonate drop down signage attachment available, c/w legends. Order as separate item.

**RECESSED MOUNTING KIT** Semi-recessed mounting kit available. Cut-out 360 x 120mm. Order as a separate item.