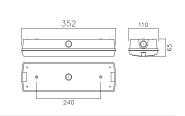

#### CONSTRUCTION

- Polycarbonate base and cover
- Cover fitted to base with stainless steel screws in threaded brass inserts
- Hinged gear tray
- Supplied with standard ("Man running towards door") legend pack.
- 20mm conduit entry
- NiCd battery cells (not suitable for use below 0°C)