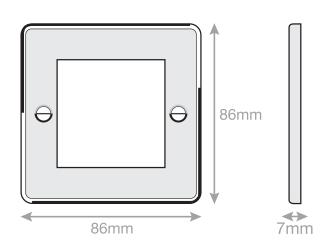

## SSL-BR-7

| Code                  | SSL-BR-7                                                                                                                                                                                                                   |
|-----------------------|----------------------------------------------------------------------------------------------------------------------------------------------------------------------------------------------------------------------------|
| Description           | 2 Aperture Brush Plate – (White with Black Brush)                                                                                                                                                                          |
| Size                  | 86mm x 86mm x 7mm                                                                                                                                                                                                          |
| Range                 | Selectric Euro Media / Data Plates & Modules -Selectric Smooth                                                                                                                                                             |
| Colour                | White                                                                                                                                                                                                                      |
| Material              | Urea                                                                                                                                                                                                                       |
| Included              | M3.5 fixing screws                                                                                                                                                                                                         |
| Weight                | 0.073kg                                                                                                                                                                                                                    |
| Inner Carton Quantity | 20                                                                                                                                                                                                                         |
| Inner Carton Weight   | 1.46kg                                                                                                                                                                                                                     |
| Guarantee             | 30 year                                                                                                                                                                                                                    |
| Barcode               | 5025117004951                                                                                                                                                                                                              |
| Commodity Code        | 85369085                                                                                                                                                                                                                   |
| Standards             | BS 5733                                                                                                                                                                                                                    |
| Notes                 | <ul> <li>Data and media interchangeable plates and modules have the ability to suit virtually any application and are ideal for quick and efficient installation</li> <li>Minimum back box depth required: 25mm</li> </ul> |