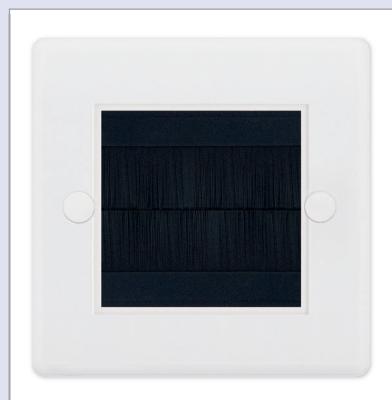

## SSL-BR-7

| Code                  | SSL-BR-7                                                                                                                                                                                                                   |
|-----------------------|----------------------------------------------------------------------------------------------------------------------------------------------------------------------------------------------------------------------------|
| Description           | 2 Aperture Brush Plate – (White with Black Brush)                                                                                                                                                                          |
| Size                  | 86mm x 86mm x 7mm                                                                                                                                                                                                          |
| Range                 | Selectric Euro Media / Data Plates & Modules -Selectric Smooth                                                                                                                                                             |
| Colour                | White                                                                                                                                                                                                                      |
| Material              | Urea                                                                                                                                                                                                                       |
| Included              | M3.5 fixing screws                                                                                                                                                                                                         |
| Weight                | 0.073kg                                                                                                                                                                                                                    |
| Inner Carton Quantity | 20                                                                                                                                                                                                                         |
| Inner Carton Weight   | 1.46kg                                                                                                                                                                                                                     |
| Guarantee             | 30 year                                                                                                                                                                                                                    |
| Barcode               | 5025117004951                                                                                                                                                                                                              |
| Commodity Code        | 85369085                                                                                                                                                                                                                   |
| Standards             | BS 5733                                                                                                                                                                                                                    |
| Notes                 | <ul> <li>Data and media interchangeable plates and modules have the ability to suit virtually any application and are ideal for quick and efficient installation</li> <li>Minimum back box depth required: 25mm</li> </ul> |