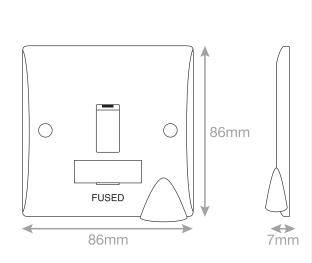

## Data Sheet : SSL582

| Code                  | SSL582                                                                                                                                                                                                                                                                                                                                                                                                                                                                                            |
|-----------------------|---------------------------------------------------------------------------------------------------------------------------------------------------------------------------------------------------------------------------------------------------------------------------------------------------------------------------------------------------------------------------------------------------------------------------------------------------------------------------------------------------|
| Description           | 13 Amp Fused Connection Unit with Bottom Flex Outlet DP - Switched                                                                                                                                                                                                                                                                                                                                                                                                                                |
| Size                  | 86mm x 86mm x 7mm depth                                                                                                                                                                                                                                                                                                                                                                                                                                                                           |
| Range                 | Selectric Smooth                                                                                                                                                                                                                                                                                                                                                                                                                                                                                  |
| Colour                | White                                                                                                                                                                                                                                                                                                                                                                                                                                                                                             |
| Material              | Bakelite                                                                                                                                                                                                                                                                                                                                                                                                                                                                                          |
| Included              | M3.5 fixing screws & white blanking caps                                                                                                                                                                                                                                                                                                                                                                                                                                                          |
| Weight                | 0.11g                                                                                                                                                                                                                                                                                                                                                                                                                                                                                             |
| Inner Carton Quantity | 10                                                                                                                                                                                                                                                                                                                                                                                                                                                                                                |
| Inner Carton Weight   | 1.1kg                                                                                                                                                                                                                                                                                                                                                                                                                                                                                             |
| Guarantee             | 30 years                                                                                                                                                                                                                                                                                                                                                                                                                                                                                          |
| Barcode               | 5025117018750                                                                                                                                                                                                                                                                                                                                                                                                                                                                                     |
| Commodity Code        | 85369085                                                                                                                                                                                                                                                                                                                                                                                                                                                                                          |
| Standards             | BS 1363-4                                                                                                                                                                                                                                                                                                                                                                                                                                                                                         |
| Notes                 | <ul> <li>A Fused Spur or Connection Unit is commonly used for powerful electrical appliances, such as washing machines, dish washers, extractor fans, hand dryers etc, that need to be installed without a plug. They are also used for electrical items that need to be installed on a separate cable from the ring main, for safety and maintenance purposes</li> <li>Modular and Euro Media products available within the range</li> <li>Minimum back box size required: 25mm depth</li> </ul> |