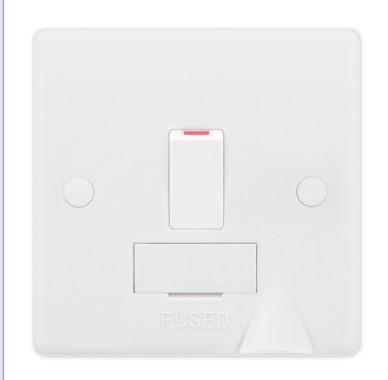

## Data Sheet : SSL582

| Code                  | SSL582                                                                                                                                                                                                                                                                                                                                                                                                                                                                                            |
|-----------------------|---------------------------------------------------------------------------------------------------------------------------------------------------------------------------------------------------------------------------------------------------------------------------------------------------------------------------------------------------------------------------------------------------------------------------------------------------------------------------------------------------|
| Description           | 13 Amp Fused Connection Unit with Bottom Flex Outlet DP - Switched                                                                                                                                                                                                                                                                                                                                                                                                                                |
| Size                  | 86mm x 86mm x 7mm depth                                                                                                                                                                                                                                                                                                                                                                                                                                                                           |
| Range                 | Selectric Smooth                                                                                                                                                                                                                                                                                                                                                                                                                                                                                  |
| Colour                | White                                                                                                                                                                                                                                                                                                                                                                                                                                                                                             |
| Material              | Bakelite                                                                                                                                                                                                                                                                                                                                                                                                                                                                                          |
| Included              | M3.5 fixing screws & white blanking caps                                                                                                                                                                                                                                                                                                                                                                                                                                                          |
| Weight                | 0.11g                                                                                                                                                                                                                                                                                                                                                                                                                                                                                             |
| Inner Carton Quantity | 10                                                                                                                                                                                                                                                                                                                                                                                                                                                                                                |
| Inner Carton Weight   | 1.1kg                                                                                                                                                                                                                                                                                                                                                                                                                                                                                             |
| Guarantee             | 30 years                                                                                                                                                                                                                                                                                                                                                                                                                                                                                          |
| Barcode               | 5025117018750                                                                                                                                                                                                                                                                                                                                                                                                                                                                                     |
| Commodity Code        | 85369085                                                                                                                                                                                                                                                                                                                                                                                                                                                                                          |
| Standards             | BS 1363-4                                                                                                                                                                                                                                                                                                                                                                                                                                                                                         |
| Notes                 | <ul> <li>A Fused Spur or Connection Unit is commonly used for powerful electrical appliances, such as washing machines, dish washers, extractor fans, hand dryers etc, that need to be installed without a plug. They are also used for electrical items that need to be installed on a separate cable from the ring main, for safety and maintenance purposes</li> <li>Modular and Euro Media products available within the range</li> <li>Minimum back box size required: 25mm depth</li> </ul> |