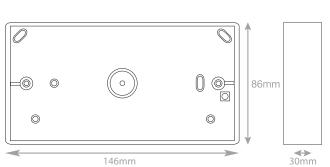

## **SSL576**

| Code                  | SSL576                                                                                                                                                                                                                        |
|-----------------------|-------------------------------------------------------------------------------------------------------------------------------------------------------------------------------------------------------------------------------|
| Description           | 2 Gang Surface Pattress Box - 30mm Deep - ABS                                                                                                                                                                                 |
| Size                  | 146mm x 32mm x 30mm depth                                                                                                                                                                                                     |
| Range                 | Selectric Smooth                                                                                                                                                                                                              |
| Colour                | White                                                                                                                                                                                                                         |
| Material              | Acrylonitrile Butadiene Styrene (ABS)                                                                                                                                                                                         |
| Weight                | 0.18kg                                                                                                                                                                                                                        |
| Inner Carton Quantity | 10                                                                                                                                                                                                                            |
| Inner Carton Weight   | 1.8kg                                                                                                                                                                                                                         |
| Barcode               | 5025117009499                                                                                                                                                                                                                 |
| Commodity Code        | 85369085                                                                                                                                                                                                                      |
| Standards             | BS 5733                                                                                                                                                                                                                       |
| Notes                 | <ul> <li>Used for electrical accessories that sit on the surface of walls</li> <li>The Pattress is screwed in place, and knockouts are provided for cable entry</li> <li>Knockouts providing many mounting options</li> </ul> |