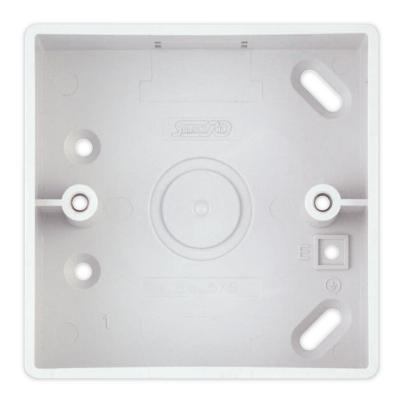

## **SSL575**

| Code                  | SSL575                                                                                                                                                                                                                        |
|-----------------------|-------------------------------------------------------------------------------------------------------------------------------------------------------------------------------------------------------------------------------|
| Description           | 1 Gang Surface Pattress Box - 30mm Deep - ABS                                                                                                                                                                                 |
| Size                  | 86mm x 86mm x 30mm depth                                                                                                                                                                                                      |
| Range                 | Selectric Smooth                                                                                                                                                                                                              |
| Colour                | White                                                                                                                                                                                                                         |
| Material              | Acrylonitrile Butadiene Styrene (ABS)                                                                                                                                                                                         |
| Weight                | 0.14kg                                                                                                                                                                                                                        |
| Inner Carton Quantity | 10                                                                                                                                                                                                                            |
| Inner Carton Weight   | 1.4kg                                                                                                                                                                                                                         |
| Barcode               | 5025117009482                                                                                                                                                                                                                 |
| Commodity Code        | 85369085                                                                                                                                                                                                                      |
| Standards             | BS 5733                                                                                                                                                                                                                       |
| Notes                 | <ul> <li>Used for electrical accessories that sit on the surface of walls</li> <li>The Pattress is screwed in place, and knockouts are provided for cable entry</li> <li>Knockouts providing many mounting options</li> </ul> |