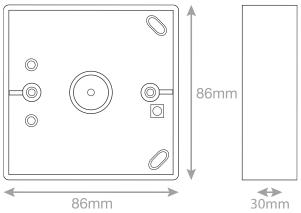

## **SSL575**

| Code                  | SSL575                                                                                                                                                                                                                        |
|-----------------------|-------------------------------------------------------------------------------------------------------------------------------------------------------------------------------------------------------------------------------|
| Description           | 1 Gang Surface Pattress Box - 30mm Deep - ABS                                                                                                                                                                                 |
| Size                  | 86mm x 86mm x 30mm depth                                                                                                                                                                                                      |
| Range                 | Selectric Smooth                                                                                                                                                                                                              |
| Colour                | White                                                                                                                                                                                                                         |
| Material              | Acrylonitrile Butadiene Styrene (ABS)                                                                                                                                                                                         |
| Weight                | 0.14kg                                                                                                                                                                                                                        |
| Inner Carton Quantity | 10                                                                                                                                                                                                                            |
| Inner Carton Weight   | 1.4kg                                                                                                                                                                                                                         |
| Barcode               | 5025117009482                                                                                                                                                                                                                 |
| Commodity Code        | 85369085                                                                                                                                                                                                                      |
| Standards             | BS 5733                                                                                                                                                                                                                       |
| Notes                 | <ul> <li>Used for electrical accessories that sit on the surface of walls</li> <li>The Pattress is screwed in place, and knockouts are provided for cable entry</li> <li>Knockouts providing many mounting options</li> </ul> |