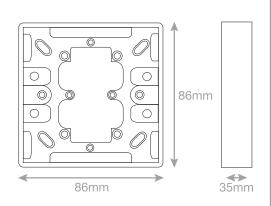

## **SSL553**

| Code                  | SSL553                                                                                                                                                                                                                        |
|-----------------------|-------------------------------------------------------------------------------------------------------------------------------------------------------------------------------------------------------------------------------|
| Description           | 1 Gang Surface Pattress Box - 35mm Deep                                                                                                                                                                                       |
| Size                  | 86mm x 86mm x 35mm depth                                                                                                                                                                                                      |
| Range                 | Selectric Smooth                                                                                                                                                                                                              |
| Colour                | White                                                                                                                                                                                                                         |
| Material              | Urea                                                                                                                                                                                                                          |
| Weight                | 0.11kg                                                                                                                                                                                                                        |
| Inner Carton Quantity | 10                                                                                                                                                                                                                            |
| Inner Carton Weight   | 1.1kg                                                                                                                                                                                                                         |
| Barcode               | 5025117987100                                                                                                                                                                                                                 |
| Commodity Code        | 85369085                                                                                                                                                                                                                      |
| Standards             | BS 5733                                                                                                                                                                                                                       |
| Notes                 | <ul> <li>Used for electrical accessories that sit on the surface of walls</li> <li>The Pattress is screwed in place, and knockouts are provided for cable entry</li> <li>Knockouts providing many mounting options</li> </ul> |