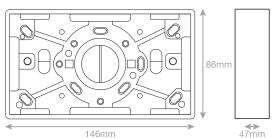

## **SSL552**

| Code                  | SSL552                                                                                                                                                                                                                        |
|-----------------------|-------------------------------------------------------------------------------------------------------------------------------------------------------------------------------------------------------------------------------|
| Description           | 2 Gang Surface Pattress Box - 47mm Deep                                                                                                                                                                                       |
| Size                  | 146mm x 86mm x 47mm depth                                                                                                                                                                                                     |
| Range                 | Selectric Smooth                                                                                                                                                                                                              |
| Colour                | White                                                                                                                                                                                                                         |
| Material              | Urea                                                                                                                                                                                                                          |
| Weight                | 0.13kg                                                                                                                                                                                                                        |
| Inner Carton Quantity | 10                                                                                                                                                                                                                            |
| Inner Carton Weight   | 1.3kg                                                                                                                                                                                                                         |
| Barcode               | 5025117986523                                                                                                                                                                                                                 |
| Commodity Code        | 85369085                                                                                                                                                                                                                      |
| Standards             | BS 5733                                                                                                                                                                                                                       |
| Notes                 | <ul> <li>Used for electrical accessories that sit on the surface of walls</li> <li>The Pattress is screwed in place, and knockouts are provided for cable entry</li> <li>Knockouts providing many mounting options</li> </ul> |