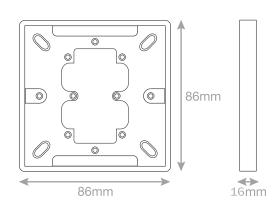

## **SSL551**

| Code                  | SSL551                                                                                                                                                                                                                        |
|-----------------------|-------------------------------------------------------------------------------------------------------------------------------------------------------------------------------------------------------------------------------|
| Description           | 1 Gang Surface Pattress Box - 25mm Deep                                                                                                                                                                                       |
| Size                  | 86mm x 86mm x 25mm depth                                                                                                                                                                                                      |
| Range                 | Selectric Smooth                                                                                                                                                                                                              |
| Colour                | White                                                                                                                                                                                                                         |
| Material              | Urea                                                                                                                                                                                                                          |
| Weight                | 0.08kg                                                                                                                                                                                                                        |
| Inner Carton Quantity | 10                                                                                                                                                                                                                            |
| Inner Carton Weight   | 0.8kg                                                                                                                                                                                                                         |
| Barcode               | 5025117986516                                                                                                                                                                                                                 |
| Commodity Code        | 85369085                                                                                                                                                                                                                      |
| Standards             | BS 5733                                                                                                                                                                                                                       |
| Notes                 | <ul> <li>Used for electrical accessories that sit on the surface of walls</li> <li>The Pattress is screwed in place, and knockouts are provided for cable entry</li> <li>Knockouts providing many mounting options</li> </ul> |