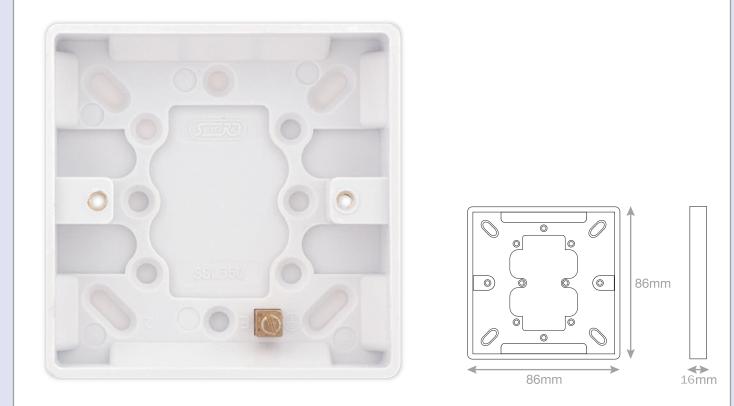

## Data Sheet : SSL550

| Code                  | SSL550                                                                                                                                                                                                                                                     |
|-----------------------|------------------------------------------------------------------------------------------------------------------------------------------------------------------------------------------------------------------------------------------------------------|
| Description           | 1 Gang Surface Pattress Box - 16mm Deep                                                                                                                                                                                                                    |
| Size                  | 86mm x 86mm x 16mm depth                                                                                                                                                                                                                                   |
| Range                 | Selectric Smooth                                                                                                                                                                                                                                           |
| Colour                | White                                                                                                                                                                                                                                                      |
| Material              | Urea                                                                                                                                                                                                                                                       |
| Weight                | 0.06kg                                                                                                                                                                                                                                                     |
| Inner Carton Quantity | 10                                                                                                                                                                                                                                                         |
| Inner Carton Weight   | 0.6kg                                                                                                                                                                                                                                                      |
| Barcode               | 5025117987643                                                                                                                                                                                                                                              |
| Commodity Code        | 85369085                                                                                                                                                                                                                                                   |
| Standards             | BS 5733                                                                                                                                                                                                                                                    |
| Notes                 | <ul> <li>Used for electrical accessories that sit on the surface of walls</li> <li>The Pattress is screwed in place, and knockouts are provided for cable entry</li> <li>Knockouts providing many mounting options</li> <li>With earth terminal</li> </ul> |