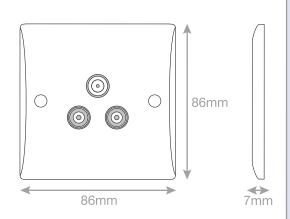

## **SSL539**

| Code                  | SSL539                                                                                                                                                                                                                                                                                                                                                                                                                                                                   |
|-----------------------|--------------------------------------------------------------------------------------------------------------------------------------------------------------------------------------------------------------------------------------------------------------------------------------------------------------------------------------------------------------------------------------------------------------------------------------------------------------------------|
| Description           | 1 Gang F-Type Satellite Socket + 2 Gang TV/FM Coaxial/Aerial Socket - Isolated                                                                                                                                                                                                                                                                                                                                                                                           |
| Size                  | 86mm x 86mm x 7mm depth                                                                                                                                                                                                                                                                                                                                                                                                                                                  |
| Range                 | Selectric Smooth                                                                                                                                                                                                                                                                                                                                                                                                                                                         |
| Colour                | White                                                                                                                                                                                                                                                                                                                                                                                                                                                                    |
| Material              | Bakelite                                                                                                                                                                                                                                                                                                                                                                                                                                                                 |
| Included              | M3.5 fixing screws & white blanking caps                                                                                                                                                                                                                                                                                                                                                                                                                                 |
| Weight                | 0.08kg                                                                                                                                                                                                                                                                                                                                                                                                                                                                   |
| Inner Carton Quantity | 10                                                                                                                                                                                                                                                                                                                                                                                                                                                                       |
| Inner Carton Weight   | 0.8kg                                                                                                                                                                                                                                                                                                                                                                                                                                                                    |
| Guarantee             | 30 years                                                                                                                                                                                                                                                                                                                                                                                                                                                                 |
| Barcode               | 5025117986394                                                                                                                                                                                                                                                                                                                                                                                                                                                            |
| Commodity Code        | 85369085                                                                                                                                                                                                                                                                                                                                                                                                                                                                 |
| Standards             | BS 3041-7                                                                                                                                                                                                                                                                                                                                                                                                                                                                |
| Notes                 | <ul> <li>Suitable for use with – VHF/UHF &amp; Cable TV signals</li> <li>An isolated socket lets the signal through from the aerial/satellite dish but does not allow any kind of return signal/current. The isolated socket blocks interference from receivers (televisions, digital boxes, satellite boxes) which spoils the signal</li> <li>Modular and Euro Media products available within the range</li> <li>Minimum back box size required: 25mm depth</li> </ul> |