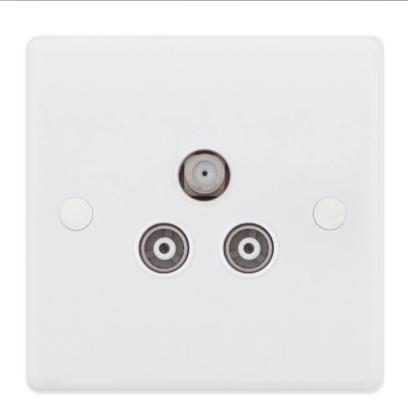

## **SSL539**

| Code                  | SSL539                                                                                                                                                                                                                                                                                                                                                                                                                                                                   |
|-----------------------|--------------------------------------------------------------------------------------------------------------------------------------------------------------------------------------------------------------------------------------------------------------------------------------------------------------------------------------------------------------------------------------------------------------------------------------------------------------------------|
| Description           | 1 Gang F-Type Satellite Socket + 2 Gang TV/FM Coaxial/Aerial Socket - Isolated                                                                                                                                                                                                                                                                                                                                                                                           |
| Size                  | 86mm x 86mm x 7mm depth                                                                                                                                                                                                                                                                                                                                                                                                                                                  |
| Range                 | Selectric Smooth                                                                                                                                                                                                                                                                                                                                                                                                                                                         |
| Colour                | White                                                                                                                                                                                                                                                                                                                                                                                                                                                                    |
| Material              | Bakelite                                                                                                                                                                                                                                                                                                                                                                                                                                                                 |
| Included              | M3.5 fixing screws & white blanking caps                                                                                                                                                                                                                                                                                                                                                                                                                                 |
| Weight                | 0.08kg                                                                                                                                                                                                                                                                                                                                                                                                                                                                   |
| Inner Carton Quantity | 10                                                                                                                                                                                                                                                                                                                                                                                                                                                                       |
| Inner Carton Weight   | 0.8kg                                                                                                                                                                                                                                                                                                                                                                                                                                                                    |
| Guarantee             | 30 years                                                                                                                                                                                                                                                                                                                                                                                                                                                                 |
| Barcode               | 5025117986394                                                                                                                                                                                                                                                                                                                                                                                                                                                            |
| Commodity Code        | 85369085                                                                                                                                                                                                                                                                                                                                                                                                                                                                 |
| Standards             | BS 3041-7                                                                                                                                                                                                                                                                                                                                                                                                                                                                |
| Notes                 | <ul> <li>Suitable for use with – VHF/UHF &amp; Cable TV signals</li> <li>An isolated socket lets the signal through from the aerial/satellite dish but does not allow any kind of return signal/current. The isolated socket blocks interference from receivers (televisions, digital boxes, satellite boxes) which spoils the signal</li> <li>Modular and Euro Media products available within the range</li> <li>Minimum back box size required: 25mm depth</li> </ul> |