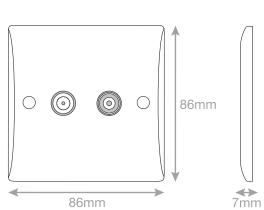

## Data Sheet : SSL538

| Code                  | SSL538                                                                                                                                                                                                                                                                                                                                                                                                                                                                   |
|-----------------------|--------------------------------------------------------------------------------------------------------------------------------------------------------------------------------------------------------------------------------------------------------------------------------------------------------------------------------------------------------------------------------------------------------------------------------------------------------------------------|
| Description           | 1 Gang F-Type Satellite Socket + 1 Gang TV/FM Coaxial/Aerial Socket – Isolated                                                                                                                                                                                                                                                                                                                                                                                           |
| Size                  | 86mm x 86mm x 7mm depth                                                                                                                                                                                                                                                                                                                                                                                                                                                  |
| Range                 | Selectric Smooth                                                                                                                                                                                                                                                                                                                                                                                                                                                         |
| Colour                | White                                                                                                                                                                                                                                                                                                                                                                                                                                                                    |
| Material              | Bakelite                                                                                                                                                                                                                                                                                                                                                                                                                                                                 |
| Included              | M3.5 fixing screws & white blanking caps                                                                                                                                                                                                                                                                                                                                                                                                                                 |
| Weight                | 0.1kg                                                                                                                                                                                                                                                                                                                                                                                                                                                                    |
| Inner Carton Quantity | 10                                                                                                                                                                                                                                                                                                                                                                                                                                                                       |
| Inner Carton Weight   | 1 kg                                                                                                                                                                                                                                                                                                                                                                                                                                                                     |
| Guarantee             | 30 years                                                                                                                                                                                                                                                                                                                                                                                                                                                                 |
| Barcode               | 5025117986387                                                                                                                                                                                                                                                                                                                                                                                                                                                            |
| Commodity Code        | 85369085                                                                                                                                                                                                                                                                                                                                                                                                                                                                 |
| Standards             | BS 3041-7                                                                                                                                                                                                                                                                                                                                                                                                                                                                |
| Notes                 | <ul> <li>Suitable for use with – VHF/UHF &amp; Cable TV signals</li> <li>An isolated socket lets the signal through from the aerial/satellite dish but does not allow any kind of return signal/current. The isolated socket blocks interference from receivers (televisions, digital boxes, satellite boxes) which spoils the signal</li> <li>Modular and Euro Media products available within the range</li> <li>Minimum back box size required: 25mm depth</li> </ul> |