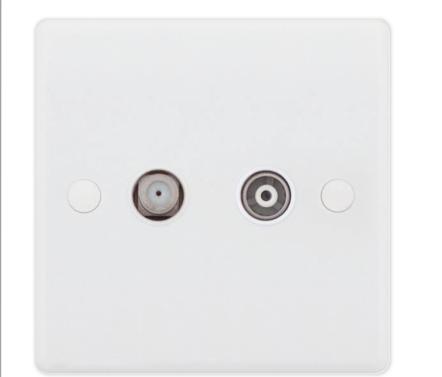

## Data Sheet : SSL538

| Code                  | SSL538                                                                                                                                                                                                                                                                                                                                                                                                                                                                   |
|-----------------------|--------------------------------------------------------------------------------------------------------------------------------------------------------------------------------------------------------------------------------------------------------------------------------------------------------------------------------------------------------------------------------------------------------------------------------------------------------------------------|
| Description           | 1 Gang F-Type Satellite Socket + 1 Gang TV/FM Coaxial/Aerial Socket – Isolated                                                                                                                                                                                                                                                                                                                                                                                           |
| Size                  | 86mm x 86mm x 7mm depth                                                                                                                                                                                                                                                                                                                                                                                                                                                  |
| Range                 | Selectric Smooth                                                                                                                                                                                                                                                                                                                                                                                                                                                         |
| Colour                | White                                                                                                                                                                                                                                                                                                                                                                                                                                                                    |
| Material              | Bakelite                                                                                                                                                                                                                                                                                                                                                                                                                                                                 |
| Included              | M3.5 fixing screws & white blanking caps                                                                                                                                                                                                                                                                                                                                                                                                                                 |
| Weight                | 0.1kg                                                                                                                                                                                                                                                                                                                                                                                                                                                                    |
| Inner Carton Quantity | 10                                                                                                                                                                                                                                                                                                                                                                                                                                                                       |
| Inner Carton Weight   | 1 kg                                                                                                                                                                                                                                                                                                                                                                                                                                                                     |
| Guarantee             | 30 years                                                                                                                                                                                                                                                                                                                                                                                                                                                                 |
| Barcode               | 5025117986387                                                                                                                                                                                                                                                                                                                                                                                                                                                            |
| Commodity Code        | 85369085                                                                                                                                                                                                                                                                                                                                                                                                                                                                 |
| Standards             | BS 3041-7                                                                                                                                                                                                                                                                                                                                                                                                                                                                |
| Notes                 | <ul> <li>Suitable for use with – VHF/UHF &amp; Cable TV signals</li> <li>An isolated socket lets the signal through from the aerial/satellite dish but does not allow any kind of return signal/current. The isolated socket blocks interference from receivers (televisions, digital boxes, satellite boxes) which spoils the signal</li> <li>Modular and Euro Media products available within the range</li> <li>Minimum back box size required: 25mm depth</li> </ul> |