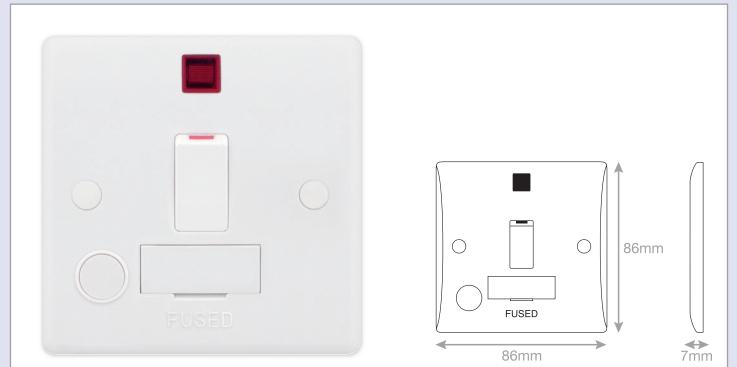

## Data Sheet : SSL532

| Code                  | SSL532                                                                                                                                                                                                                                                                                                                                                                                                                                                                                                                   |
|-----------------------|--------------------------------------------------------------------------------------------------------------------------------------------------------------------------------------------------------------------------------------------------------------------------------------------------------------------------------------------------------------------------------------------------------------------------------------------------------------------------------------------------------------------------|
| Code                  |                                                                                                                                                                                                                                                                                                                                                                                                                                                                                                                          |
| Description           | 13 Amp Fused Connection Unit with Neon and Flex Outlet DP - Switched                                                                                                                                                                                                                                                                                                                                                                                                                                                     |
| Size                  | 86mm x 86mm x 7mm depth                                                                                                                                                                                                                                                                                                                                                                                                                                                                                                  |
| Range                 | Selectric Smooth                                                                                                                                                                                                                                                                                                                                                                                                                                                                                                         |
| Colour                | White                                                                                                                                                                                                                                                                                                                                                                                                                                                                                                                    |
| Material              | Bakelite                                                                                                                                                                                                                                                                                                                                                                                                                                                                                                                 |
| Included              | M3.5 fixing screws & white blanking caps                                                                                                                                                                                                                                                                                                                                                                                                                                                                                 |
| Weight                | 0.13kg                                                                                                                                                                                                                                                                                                                                                                                                                                                                                                                   |
| Inner Carton Quantity | 10                                                                                                                                                                                                                                                                                                                                                                                                                                                                                                                       |
| Inner Carton Weight   | 1.3kg                                                                                                                                                                                                                                                                                                                                                                                                                                                                                                                    |
| Guarantee             | 30 years                                                                                                                                                                                                                                                                                                                                                                                                                                                                                                                 |
| Barcode               | 5025117986325                                                                                                                                                                                                                                                                                                                                                                                                                                                                                                            |
| Commodity Code        | 85369085                                                                                                                                                                                                                                                                                                                                                                                                                                                                                                                 |
| Standards             | BS 1363-4                                                                                                                                                                                                                                                                                                                                                                                                                                                                                                                |
| Notes                 | <ul> <li>ASTA approved</li> <li>A Fused Spur or Connection Unit is commonly used for powerful electrical appliances, such as washing machines, dish washers, extractor fans, hand dryers etc, that need to be installed without a plug. They are also used for electrical items that need to be installed on a separate cable from the ring main, for safety and maintenance purposes</li> <li>Modular and Euro Media products available within the range</li> <li>Minimum back box size required: 25mm depth</li> </ul> |