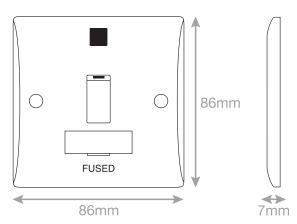

## **SSL531**

| Code                  | SSL531                                                                                                                                                                                                                                                                                                                                                                                                                                                                                                                   |
|-----------------------|--------------------------------------------------------------------------------------------------------------------------------------------------------------------------------------------------------------------------------------------------------------------------------------------------------------------------------------------------------------------------------------------------------------------------------------------------------------------------------------------------------------------------|
| Description           | 13 Amp Fused Connection Unit with Neon DP - Switched                                                                                                                                                                                                                                                                                                                                                                                                                                                                     |
| Size                  | 86mm x 86mm x 7mm depth                                                                                                                                                                                                                                                                                                                                                                                                                                                                                                  |
| Range                 | Selectric Smooth                                                                                                                                                                                                                                                                                                                                                                                                                                                                                                         |
| Colour                | White                                                                                                                                                                                                                                                                                                                                                                                                                                                                                                                    |
| Material              | Bakelite                                                                                                                                                                                                                                                                                                                                                                                                                                                                                                                 |
| Included              | M3.5 fixing screws & white blanking caps                                                                                                                                                                                                                                                                                                                                                                                                                                                                                 |
| Weight                | 0.13kg                                                                                                                                                                                                                                                                                                                                                                                                                                                                                                                   |
| Inner Carton Quantity | 10                                                                                                                                                                                                                                                                                                                                                                                                                                                                                                                       |
| Inner Carton Weight   | 1.3kg                                                                                                                                                                                                                                                                                                                                                                                                                                                                                                                    |
| Guarantee             | 30 years                                                                                                                                                                                                                                                                                                                                                                                                                                                                                                                 |
| Barcode               | 5025117986318                                                                                                                                                                                                                                                                                                                                                                                                                                                                                                            |
| Commodity Code        | 85369085                                                                                                                                                                                                                                                                                                                                                                                                                                                                                                                 |
| Standards             | BS 1363-4                                                                                                                                                                                                                                                                                                                                                                                                                                                                                                                |
| Notes                 | <ul> <li>ASTA approved</li> <li>A Fused Spur or Connection Unit is commonly used for powerful electrical appliances, such as washing machines, dish washers, extractor fans, hand dryers etc, that need to be installed without a plug. They are also used for electrical items that need to be installed on a separate cable from the ring main, for safety and maintenance purposes</li> <li>Modular and Euro Media products available within the range</li> <li>Minimum back box size required: 25mm depth</li> </ul> |