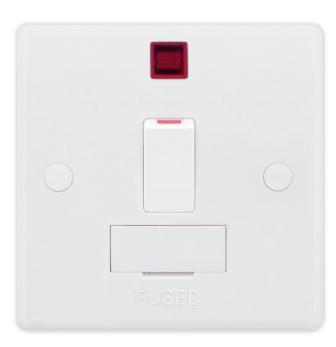

## **SSL531**

| Code                  | SSL531                                                                                                                                                                                                                                                                                                                                                                                                                                                                                                                   |
|-----------------------|--------------------------------------------------------------------------------------------------------------------------------------------------------------------------------------------------------------------------------------------------------------------------------------------------------------------------------------------------------------------------------------------------------------------------------------------------------------------------------------------------------------------------|
| Description           | 13 Amp Fused Connection Unit with Neon DP - Switched                                                                                                                                                                                                                                                                                                                                                                                                                                                                     |
| Size                  | 86mm x 86mm x 7mm depth                                                                                                                                                                                                                                                                                                                                                                                                                                                                                                  |
| Range                 | Selectric Smooth                                                                                                                                                                                                                                                                                                                                                                                                                                                                                                         |
| Colour                | White                                                                                                                                                                                                                                                                                                                                                                                                                                                                                                                    |
| Material              | Bakelite                                                                                                                                                                                                                                                                                                                                                                                                                                                                                                                 |
| Included              | M3.5 fixing screws & white blanking caps                                                                                                                                                                                                                                                                                                                                                                                                                                                                                 |
| Weight                | 0.13kg                                                                                                                                                                                                                                                                                                                                                                                                                                                                                                                   |
| Inner Carton Quantity | 10                                                                                                                                                                                                                                                                                                                                                                                                                                                                                                                       |
| Inner Carton Weight   | 1.3kg                                                                                                                                                                                                                                                                                                                                                                                                                                                                                                                    |
| Guarantee             | 30 years                                                                                                                                                                                                                                                                                                                                                                                                                                                                                                                 |
| Barcode               | 5025117986318                                                                                                                                                                                                                                                                                                                                                                                                                                                                                                            |
| Commodity Code        | 85369085                                                                                                                                                                                                                                                                                                                                                                                                                                                                                                                 |
| Standards             | BS 1363-4                                                                                                                                                                                                                                                                                                                                                                                                                                                                                                                |
| Notes                 | <ul> <li>ASTA approved</li> <li>A Fused Spur or Connection Unit is commonly used for powerful electrical appliances, such as washing machines, dish washers, extractor fans, hand dryers etc, that need to be installed without a plug. They are also used for electrical items that need to be installed on a separate cable from the ring main, for safety and maintenance purposes</li> <li>Modular and Euro Media products available within the range</li> <li>Minimum back box size required: 25mm depth</li> </ul> |