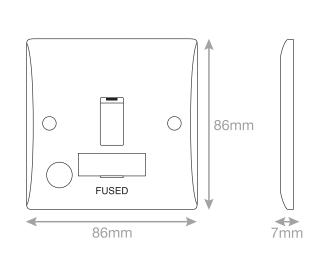

## Data Sheet : SSL530/F

| Code                  | SSL530/F                                                                                                                                                                                                                                                                                                                                                                                                                                                                                          |
|-----------------------|---------------------------------------------------------------------------------------------------------------------------------------------------------------------------------------------------------------------------------------------------------------------------------------------------------------------------------------------------------------------------------------------------------------------------------------------------------------------------------------------------|
| Description           | 13 Amp Fused Connection Unit with Flex Outlet DP - Switched                                                                                                                                                                                                                                                                                                                                                                                                                                       |
| Size                  | 86mm x 86mm x 7mm depth                                                                                                                                                                                                                                                                                                                                                                                                                                                                           |
| Range                 | Selectric Smooth                                                                                                                                                                                                                                                                                                                                                                                                                                                                                  |
| Colour                | White                                                                                                                                                                                                                                                                                                                                                                                                                                                                                             |
| Material              | Bakelite                                                                                                                                                                                                                                                                                                                                                                                                                                                                                          |
| Included              | M3.5 fixing screws & white blanking caps                                                                                                                                                                                                                                                                                                                                                                                                                                                          |
| Weight                | 0.14g                                                                                                                                                                                                                                                                                                                                                                                                                                                                                             |
| Inner Carton Quantity | 10                                                                                                                                                                                                                                                                                                                                                                                                                                                                                                |
| Inner Carton Weight   | 1.4kg                                                                                                                                                                                                                                                                                                                                                                                                                                                                                             |
| Guarantee             | 30 years                                                                                                                                                                                                                                                                                                                                                                                                                                                                                          |
| Barcode               | 5025117986547                                                                                                                                                                                                                                                                                                                                                                                                                                                                                     |
| Commodity Code        | 85369085                                                                                                                                                                                                                                                                                                                                                                                                                                                                                          |
| Standards             | BS 1363-4                                                                                                                                                                                                                                                                                                                                                                                                                                                                                         |
| Notes                 | <ul> <li>A Fused Spur or Connection Unit is commonly used for powerful electrical appliances, such as washing machines, dish washers, extractor fans, hand dryers etc, that need to be installed without a plug. They are also used for electrical items that need to be installed on a separate cable from the ring main, for safety and maintenance purposes</li> <li>Modular and Euro Media products available within the range</li> <li>Minimum back box size required: 25mm depth</li> </ul> |