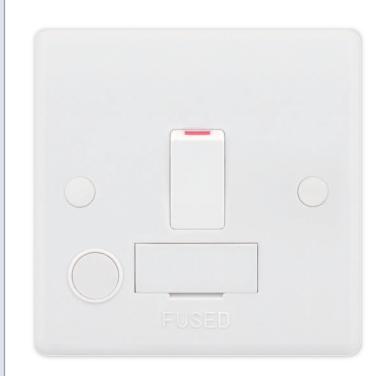

## Data Sheet : SSL530/F

| Code                  | SSL530/F                                                                                                                                                                                                                                                                                                                                                                                                                                                                                          |
|-----------------------|---------------------------------------------------------------------------------------------------------------------------------------------------------------------------------------------------------------------------------------------------------------------------------------------------------------------------------------------------------------------------------------------------------------------------------------------------------------------------------------------------|
| Description           | 13 Amp Fused Connection Unit with Flex Outlet DP - Switched                                                                                                                                                                                                                                                                                                                                                                                                                                       |
| Size                  | 86mm x 86mm x 7mm depth                                                                                                                                                                                                                                                                                                                                                                                                                                                                           |
| Range                 | Selectric Smooth                                                                                                                                                                                                                                                                                                                                                                                                                                                                                  |
| Colour                | White                                                                                                                                                                                                                                                                                                                                                                                                                                                                                             |
| Material              | Bakelite                                                                                                                                                                                                                                                                                                                                                                                                                                                                                          |
| Included              | M3.5 fixing screws & white blanking caps                                                                                                                                                                                                                                                                                                                                                                                                                                                          |
| Weight                | 0.14g                                                                                                                                                                                                                                                                                                                                                                                                                                                                                             |
| Inner Carton Quantity | 10                                                                                                                                                                                                                                                                                                                                                                                                                                                                                                |
| Inner Carton Weight   | 1.4kg                                                                                                                                                                                                                                                                                                                                                                                                                                                                                             |
| Guarantee             | 30 years                                                                                                                                                                                                                                                                                                                                                                                                                                                                                          |
| Barcode               | 5025117986547                                                                                                                                                                                                                                                                                                                                                                                                                                                                                     |
| Commodity Code        | 85369085                                                                                                                                                                                                                                                                                                                                                                                                                                                                                          |
| Standards             | BS 1363-4                                                                                                                                                                                                                                                                                                                                                                                                                                                                                         |
| Notes                 | <ul> <li>A Fused Spur or Connection Unit is commonly used for powerful electrical appliances, such as washing machines, dish washers, extractor fans, hand dryers etc, that need to be installed without a plug. They are also used for electrical items that need to be installed on a separate cable from the ring main, for safety and maintenance purposes</li> <li>Modular and Euro Media products available within the range</li> <li>Minimum back box size required: 25mm depth</li> </ul> |