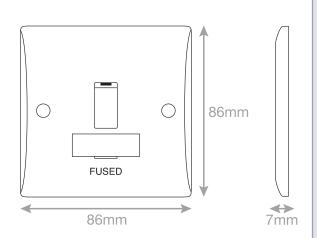

## **SSL530**

| Code                  | SSL530                                                                                                                                                                                                                                                                                                                                                                                                                                                                                                                   |
|-----------------------|--------------------------------------------------------------------------------------------------------------------------------------------------------------------------------------------------------------------------------------------------------------------------------------------------------------------------------------------------------------------------------------------------------------------------------------------------------------------------------------------------------------------------|
| Description           | 13 Amp Fused Connection Unit DP - Switched                                                                                                                                                                                                                                                                                                                                                                                                                                                                               |
| Size                  | 86mm x 86mm x 7mm depth                                                                                                                                                                                                                                                                                                                                                                                                                                                                                                  |
| Range                 | Selectric Smooth                                                                                                                                                                                                                                                                                                                                                                                                                                                                                                         |
| Colour                | White                                                                                                                                                                                                                                                                                                                                                                                                                                                                                                                    |
| Material              | Bakelite                                                                                                                                                                                                                                                                                                                                                                                                                                                                                                                 |
| Included              | M3.5 fixing screws & white blanking caps                                                                                                                                                                                                                                                                                                                                                                                                                                                                                 |
| Weight                | 0.13kg                                                                                                                                                                                                                                                                                                                                                                                                                                                                                                                   |
| Inner Carton Quantity | 10                                                                                                                                                                                                                                                                                                                                                                                                                                                                                                                       |
| Inner Carton Weight   | 1.3kg                                                                                                                                                                                                                                                                                                                                                                                                                                                                                                                    |
| Guarantee             | 30 years                                                                                                                                                                                                                                                                                                                                                                                                                                                                                                                 |
| Barcode               | 5025117986301                                                                                                                                                                                                                                                                                                                                                                                                                                                                                                            |
| Commodity Code        | 85369085                                                                                                                                                                                                                                                                                                                                                                                                                                                                                                                 |
| Standards             | BS 1363-4                                                                                                                                                                                                                                                                                                                                                                                                                                                                                                                |
| Notes                 | <ul> <li>ASTA approved</li> <li>A Fused Spur or Connection Unit is commonly used for powerful electrical appliances, such as washing machines, dish washers, extractor fans, hand dryers etc, that need to be installed without a plug. They are also used for electrical items that need to be installed on a separate cable from the ring main, for safety and maintenance purposes</li> <li>Modular and Euro Media products available within the range</li> <li>Minimum back box size required: 25mm depth</li> </ul> |