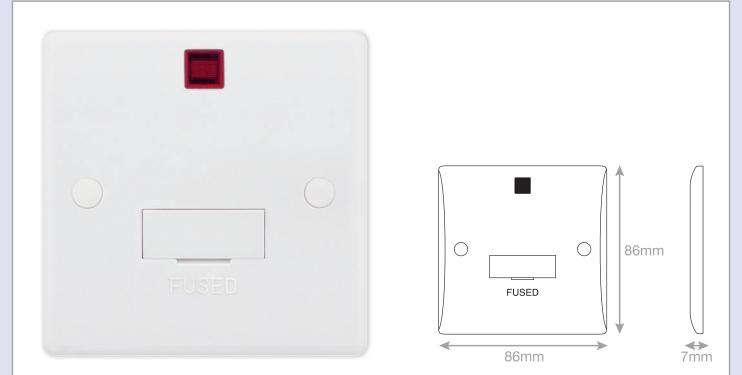

## Data Sheet : SSL529/N

| Code                  | SSL529/N                                                                                                                                                                                                                                                                                                                                                                                                                                                                                          |
|-----------------------|---------------------------------------------------------------------------------------------------------------------------------------------------------------------------------------------------------------------------------------------------------------------------------------------------------------------------------------------------------------------------------------------------------------------------------------------------------------------------------------------------|
| Description           | 13 Amp Fused Connection Unit with Neon - Unswitched                                                                                                                                                                                                                                                                                                                                                                                                                                               |
| Size                  | 86mm x 86mm x 7mm depth                                                                                                                                                                                                                                                                                                                                                                                                                                                                           |
| Range                 | Selectric Smooth                                                                                                                                                                                                                                                                                                                                                                                                                                                                                  |
| Colour                | White                                                                                                                                                                                                                                                                                                                                                                                                                                                                                             |
| Material              | Bakelite                                                                                                                                                                                                                                                                                                                                                                                                                                                                                          |
| Included              | M3.5 fixing screws & white blanking caps                                                                                                                                                                                                                                                                                                                                                                                                                                                          |
| Weight                | 0.13kg                                                                                                                                                                                                                                                                                                                                                                                                                                                                                            |
| Inner Carton Quantity | 10                                                                                                                                                                                                                                                                                                                                                                                                                                                                                                |
| Inner Carton Weight   | 1.3kg                                                                                                                                                                                                                                                                                                                                                                                                                                                                                             |
| Guarantee             | 30 years                                                                                                                                                                                                                                                                                                                                                                                                                                                                                          |
| Barcode               | 5025117991893                                                                                                                                                                                                                                                                                                                                                                                                                                                                                     |
| Commodity Code        | 85369085                                                                                                                                                                                                                                                                                                                                                                                                                                                                                          |
| Standards             | BS 1363-4                                                                                                                                                                                                                                                                                                                                                                                                                                                                                         |
| Notes                 | <ul> <li>A Fused Spur or Connection Unit is commonly used for powerful electrical appliances, such as washing machines, dish washers, extractor fans, hand dryers etc, that need to be installed without a plug. They are also used for electrical items that need to be installed on a separate cable from the ring main, for safety and maintenance purposes</li> <li>Modular and Euro Media products available within the range</li> <li>Minimum back box size required: 25mm depth</li> </ul> |