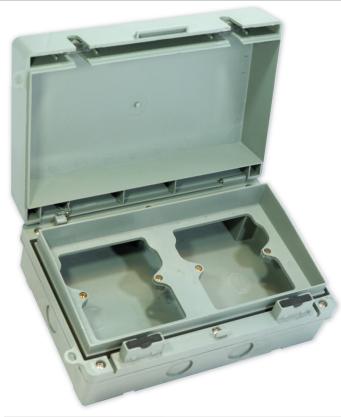

## SS65-DG

| Code                  | SS65-DG                                                                                                                                                                                                                                                                                     |
|-----------------------|---------------------------------------------------------------------------------------------------------------------------------------------------------------------------------------------------------------------------------------------------------------------------------------------|
| Description           | IP65 Rated Heavy Duty Universal Accessory Box - 2 Gang (dual) - Unpopulated                                                                                                                                                                                                                 |
| Size when closed      | 135mm (H) x 200mm (W) x 81mm (D) - Internal depth: 30mm                                                                                                                                                                                                                                     |
| Range                 | Selectric Seal - IP65 to IP68 Rated Accessories                                                                                                                                                                                                                                             |
| Colour                | Grey                                                                                                                                                                                                                                                                                        |
| Material              | Polycarbonate                                                                                                                                                                                                                                                                               |
| Included              | Grommet, plugs, screws & instructions                                                                                                                                                                                                                                                       |
| Weight                | 0.531kg                                                                                                                                                                                                                                                                                     |
| Inner Carton Quantity | 1                                                                                                                                                                                                                                                                                           |
| Inner Carton Weight   | 0.620kg                                                                                                                                                                                                                                                                                     |
| Barcode               | 5025117993156                                                                                                                                                                                                                                                                               |
| Commodity Code        | 85369085                                                                                                                                                                                                                                                                                    |
| Standards             | BS EN 60529                                                                                                                                                                                                                                                                                 |
| Notes                 | <ul> <li>Heavy duty &amp; weatherproof, for indoor or outdoor use</li> <li>Knockout entries x 6, plus 2 to rear</li> <li>Mounting holes: 177mm / 98mm</li> <li>IP65 – Protected against dust that may harm equipment.</li> <li>Protected against water spray from all directions</li> </ul> |