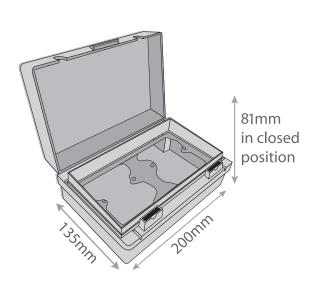

## SS65-DG

| Code                  | SS65-DG                                                                                                                                                                                                                                                                                     |
|-----------------------|---------------------------------------------------------------------------------------------------------------------------------------------------------------------------------------------------------------------------------------------------------------------------------------------|
| Description           | IP65 Rated Heavy Duty Universal Accessory Box - 2 Gang (dual) - Unpopulated                                                                                                                                                                                                                 |
| Size when closed      | 135mm (H) x 200mm (W) x 81mm (D) - Internal depth: 30mm                                                                                                                                                                                                                                     |
| Range                 | Selectric Seal - IP65 to IP68 Rated Accessories                                                                                                                                                                                                                                             |
| Colour                | Grey                                                                                                                                                                                                                                                                                        |
| Material              | Polycarbonate                                                                                                                                                                                                                                                                               |
| Included              | Grommet, plugs, screws & instructions                                                                                                                                                                                                                                                       |
| Weight                | 0.531kg                                                                                                                                                                                                                                                                                     |
| Inner Carton Quantity | 1                                                                                                                                                                                                                                                                                           |
| Inner Carton Weight   | 0.620kg                                                                                                                                                                                                                                                                                     |
| Barcode               | 5025117993156                                                                                                                                                                                                                                                                               |
| Commodity Code        | 85369085                                                                                                                                                                                                                                                                                    |
| Standards             | BS EN 60529                                                                                                                                                                                                                                                                                 |
| Notes                 | <ul> <li>Heavy duty &amp; weatherproof, for indoor or outdoor use</li> <li>Knockout entries x 6, plus 2 to rear</li> <li>Mounting holes: 177mm / 98mm</li> <li>IP65 – Protected against dust that may harm equipment.</li> <li>Protected against water spray from all directions</li> </ul> |