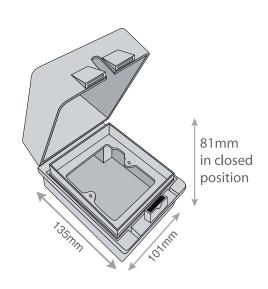

## SS65-1G

| Code                  | SS65-1G                                                                                                                                                                                                                                                                    |
|-----------------------|----------------------------------------------------------------------------------------------------------------------------------------------------------------------------------------------------------------------------------------------------------------------------|
| Description           | IP65 Rated Heavy Duty Universal Accessory Box - 1 Gang - Unpopulated                                                                                                                                                                                                       |
| Size when closed      | 135mm (H) x 101mm (W) x 81mm (D) - Internal depth: 30mm                                                                                                                                                                                                                    |
| Range                 | Selectric Seal - IP65 to IP68 Rated Accessories                                                                                                                                                                                                                            |
| Colour                | Grey                                                                                                                                                                                                                                                                       |
| Material              | Polycarbonate                                                                                                                                                                                                                                                              |
| Included              | Grommet, plugs, screws & instructions                                                                                                                                                                                                                                      |
| Weight                | 0.324kg                                                                                                                                                                                                                                                                    |
| Inner Carton Quantity | 1                                                                                                                                                                                                                                                                          |
| Inner Carton Weight   | 0.379kg                                                                                                                                                                                                                                                                    |
| Barcode               | 5025117993132                                                                                                                                                                                                                                                              |
| Commodity Code        | 85369085                                                                                                                                                                                                                                                                   |
| Standards             | BS EN 60529                                                                                                                                                                                                                                                                |
| Notes                 | <ul> <li>Heavy duty &amp; weatherproof, for indoor or outdoor use</li> <li>Knockout entries x 4</li> <li>Mounting holes: 78mm / 98mm</li> <li>IP65 – Protected against dust that may harm equipment.</li> <li>Protected against water spray from all directions</li> </ul> |