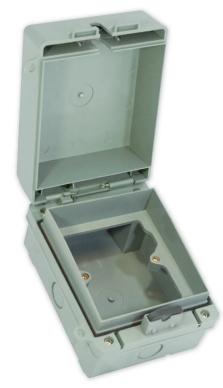

## SS65-1G

| Code                  | SS65-1G                                                                                                                                                                                                                                                                    |
|-----------------------|----------------------------------------------------------------------------------------------------------------------------------------------------------------------------------------------------------------------------------------------------------------------------|
| Description           | IP65 Rated Heavy Duty Universal Accessory Box - 1 Gang - Unpopulated                                                                                                                                                                                                       |
| Size when closed      | 135mm (H) x 101mm (W) x 81mm (D) - Internal depth: 30mm                                                                                                                                                                                                                    |
| Range                 | Selectric Seal - IP65 to IP68 Rated Accessories                                                                                                                                                                                                                            |
| Colour                | Grey                                                                                                                                                                                                                                                                       |
| Material              | Polycarbonate                                                                                                                                                                                                                                                              |
| Included              | Grommet, plugs, screws & instructions                                                                                                                                                                                                                                      |
| Weight                | 0.324kg                                                                                                                                                                                                                                                                    |
| Inner Carton Quantity | 1                                                                                                                                                                                                                                                                          |
| Inner Carton Weight   | 0.379kg                                                                                                                                                                                                                                                                    |
| Barcode               | 5025117993132                                                                                                                                                                                                                                                              |
| Commodity Code        | 85369085                                                                                                                                                                                                                                                                   |
| Standards             | BS EN 60529                                                                                                                                                                                                                                                                |
| Notes                 | <ul> <li>Heavy duty &amp; weatherproof, for indoor or outdoor use</li> <li>Knockout entries x 4</li> <li>Mounting holes: 78mm / 98mm</li> <li>IP65 – Protected against dust that may harm equipment.</li> <li>Protected against water spray from all directions</li> </ul> |