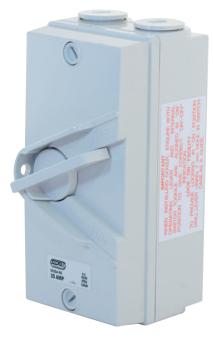

## SS63A-RS

| Code                  | SS63A-RS                                                                                                                                                                                                                                                                                                                                                                                                                                                                                                                                                                                                                                                                                                                                                                                                                                                                                                                                                                                                      |
|-----------------------|---------------------------------------------------------------------------------------------------------------------------------------------------------------------------------------------------------------------------------------------------------------------------------------------------------------------------------------------------------------------------------------------------------------------------------------------------------------------------------------------------------------------------------------------------------------------------------------------------------------------------------------------------------------------------------------------------------------------------------------------------------------------------------------------------------------------------------------------------------------------------------------------------------------------------------------------------------------------------------------------------------------|
| Description           | IP66 Rated 63 Amp / 30kW Weatherproof Isolator Switch - 4 Pole - 415V - Grey                                                                                                                                                                                                                                                                                                                                                                                                                                                                                                                                                                                                                                                                                                                                                                                                                                                                                                                                  |
| Size                  | 85mm (W) x 170mm (H) x 90mm (D)                                                                                                                                                                                                                                                                                                                                                                                                                                                                                                                                                                                                                                                                                                                                                                                                                                                                                                                                                                               |
| Range                 | Selectric Seal - IP65 to IP68 Rated Accessories                                                                                                                                                                                                                                                                                                                                                                                                                                                                                                                                                                                                                                                                                                                                                                                                                                                                                                                                                               |
| Colour                | Grey                                                                                                                                                                                                                                                                                                                                                                                                                                                                                                                                                                                                                                                                                                                                                                                                                                                                                                                                                                                                          |
| Knockouts?            | 4 x knockouts to rear (20mm) • 4 x screw-out cable entries - 2 top + 2 bottom (25mm)                                                                                                                                                                                                                                                                                                                                                                                                                                                                                                                                                                                                                                                                                                                                                                                                                                                                                                                          |
| Wall Mountable?       | Yes                                                                                                                                                                                                                                                                                                                                                                                                                                                                                                                                                                                                                                                                                                                                                                                                                                                                                                                                                                                                           |
| Lockable?             | Lockable in OFF position                                                                                                                                                                                                                                                                                                                                                                                                                                                                                                                                                                                                                                                                                                                                                                                                                                                                                                                                                                                      |
| Amps / kW             | 63 Amp - 30kW                                                                                                                                                                                                                                                                                                                                                                                                                                                                                                                                                                                                                                                                                                                                                                                                                                                                                                                                                                                                 |
| IP Rating             | IP66                                                                                                                                                                                                                                                                                                                                                                                                                                                                                                                                                                                                                                                                                                                                                                                                                                                                                                                                                                                                          |
| Included              | Fixing kit & instructions                                                                                                                                                                                                                                                                                                                                                                                                                                                                                                                                                                                                                                                                                                                                                                                                                                                                                                                                                                                     |
| Weight                | 0.45kg                                                                                                                                                                                                                                                                                                                                                                                                                                                                                                                                                                                                                                                                                                                                                                                                                                                                                                                                                                                                        |
| Inner Carton Quantity | 1                                                                                                                                                                                                                                                                                                                                                                                                                                                                                                                                                                                                                                                                                                                                                                                                                                                                                                                                                                                                             |
| Barcode               | 5025117987230                                                                                                                                                                                                                                                                                                                                                                                                                                                                                                                                                                                                                                                                                                                                                                                                                                                                                                                                                                                                 |
| Standards             | BS EN 60947-3                                                                                                                                                                                                                                                                                                                                                                                                                                                                                                                                                                                                                                                                                                                                                                                                                                                                                                                                                                                                 |
| Notes                 | <ul> <li>The base mounted mechanism provides for easier termination and more wiring room</li> <li>Fixed earth and neutral connector bars with dual clamping screws per tunnel provide equal stripping lengths and secure clamping for all cables</li> <li>Simply screw out the caps to insert cable and 2 x 25mm &amp; 4 x 20mm cut outs on back</li> <li>A safety feature for mounting switches to metal structures is the insulating caps that cover base mounting screws to totally protect them from any live cables</li> <li>The impact resistant base and cover will survive the hardest knocks in almost any installation</li> <li>The two sections are sealed with a weather seal gasket</li> <li>Heavy duty &amp; weatherproof, for indoor or outdoor use</li> <li>IP66 Rated - Complete protection from dust, oil, and other non-corrosive material.</li> <li>Complete protection from contact with enclosed equipment.</li> <li>Protection from water, even from powerful jets of water</li> </ul> |