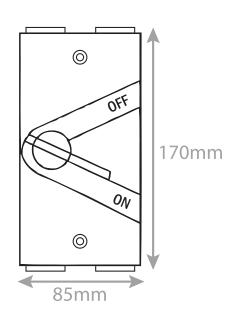

## SS63A-RS

| Code                  | SS63A-RS                                                                                                                                                                                                                                                                                                                                                                                                                                                                                                                                                                                                                                                                                                                                                                                                                                                                                                                                                                                                      |
|-----------------------|---------------------------------------------------------------------------------------------------------------------------------------------------------------------------------------------------------------------------------------------------------------------------------------------------------------------------------------------------------------------------------------------------------------------------------------------------------------------------------------------------------------------------------------------------------------------------------------------------------------------------------------------------------------------------------------------------------------------------------------------------------------------------------------------------------------------------------------------------------------------------------------------------------------------------------------------------------------------------------------------------------------|
| Description           | IP66 Rated 63 Amp / 30kW Weatherproof Isolator Switch - 4 Pole - 415V - Grey                                                                                                                                                                                                                                                                                                                                                                                                                                                                                                                                                                                                                                                                                                                                                                                                                                                                                                                                  |
| Size                  | 85mm (W) x 170mm (H) x 90mm (D)                                                                                                                                                                                                                                                                                                                                                                                                                                                                                                                                                                                                                                                                                                                                                                                                                                                                                                                                                                               |
| Range                 | Selectric Seal - IP65 to IP68 Rated Accessories                                                                                                                                                                                                                                                                                                                                                                                                                                                                                                                                                                                                                                                                                                                                                                                                                                                                                                                                                               |
| Colour                | Grey                                                                                                                                                                                                                                                                                                                                                                                                                                                                                                                                                                                                                                                                                                                                                                                                                                                                                                                                                                                                          |
| Knockouts?            | 4 x knockouts to rear (20mm) • 4 x screw-out cable entries - 2 top + 2 bottom (25mm)                                                                                                                                                                                                                                                                                                                                                                                                                                                                                                                                                                                                                                                                                                                                                                                                                                                                                                                          |
| Wall Mountable?       | Yes                                                                                                                                                                                                                                                                                                                                                                                                                                                                                                                                                                                                                                                                                                                                                                                                                                                                                                                                                                                                           |
| Lockable?             | Lockable in OFF position                                                                                                                                                                                                                                                                                                                                                                                                                                                                                                                                                                                                                                                                                                                                                                                                                                                                                                                                                                                      |
| Amps / kW             | 63 Amp - 30kW                                                                                                                                                                                                                                                                                                                                                                                                                                                                                                                                                                                                                                                                                                                                                                                                                                                                                                                                                                                                 |
| IP Rating             | IP66                                                                                                                                                                                                                                                                                                                                                                                                                                                                                                                                                                                                                                                                                                                                                                                                                                                                                                                                                                                                          |
| Included              | Fixing kit & instructions                                                                                                                                                                                                                                                                                                                                                                                                                                                                                                                                                                                                                                                                                                                                                                                                                                                                                                                                                                                     |
| Weight                | 0.45kg                                                                                                                                                                                                                                                                                                                                                                                                                                                                                                                                                                                                                                                                                                                                                                                                                                                                                                                                                                                                        |
| Inner Carton Quantity | 1                                                                                                                                                                                                                                                                                                                                                                                                                                                                                                                                                                                                                                                                                                                                                                                                                                                                                                                                                                                                             |
| Barcode               | 5025117987230                                                                                                                                                                                                                                                                                                                                                                                                                                                                                                                                                                                                                                                                                                                                                                                                                                                                                                                                                                                                 |
| Standards             | BS EN 60947-3                                                                                                                                                                                                                                                                                                                                                                                                                                                                                                                                                                                                                                                                                                                                                                                                                                                                                                                                                                                                 |
| Notes                 | <ul> <li>The base mounted mechanism provides for easier termination and more wiring room</li> <li>Fixed earth and neutral connector bars with dual clamping screws per tunnel provide equal stripping lengths and secure clamping for all cables</li> <li>Simply screw out the caps to insert cable and 2 x 25mm &amp; 4 x 20mm cut outs on back</li> <li>A safety feature for mounting switches to metal structures is the insulating caps that cover base mounting screws to totally protect them from any live cables</li> <li>The impact resistant base and cover will survive the hardest knocks in almost any installation</li> <li>The two sections are sealed with a weather seal gasket</li> <li>Heavy duty &amp; weatherproof, for indoor or outdoor use</li> <li>IP66 Rated - Complete protection from dust, oil, and other non-corrosive material.</li> <li>Complete protection from contact with enclosed equipment.</li> <li>Protection from water, even from powerful jets of water</li> </ul> |