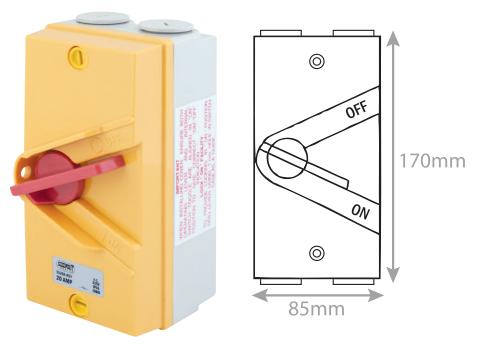

## SS20A-RSY

| Code                  | SS20A-RSY                                                                                                                                                                                                                                                                                                                                                                                                                                                                                                                                                                                                                                                                                                                                                                                                                                                                                                                                                                                   |
|-----------------------|---------------------------------------------------------------------------------------------------------------------------------------------------------------------------------------------------------------------------------------------------------------------------------------------------------------------------------------------------------------------------------------------------------------------------------------------------------------------------------------------------------------------------------------------------------------------------------------------------------------------------------------------------------------------------------------------------------------------------------------------------------------------------------------------------------------------------------------------------------------------------------------------------------------------------------------------------------------------------------------------|
|                       |                                                                                                                                                                                                                                                                                                                                                                                                                                                                                                                                                                                                                                                                                                                                                                                                                                                                                                                                                                                             |
| Description           | IP66 Rated 20 Amp / 10kW Weatherproof Isolator Switch - 4 Pole - 415V - Yellow                                                                                                                                                                                                                                                                                                                                                                                                                                                                                                                                                                                                                                                                                                                                                                                                                                                                                                              |
| Size                  | 85mm (W) x 170mm (H) x 90mm (D)                                                                                                                                                                                                                                                                                                                                                                                                                                                                                                                                                                                                                                                                                                                                                                                                                                                                                                                                                             |
| Range                 | Selectric Seal - IP65 to IP68 Rated Accessories                                                                                                                                                                                                                                                                                                                                                                                                                                                                                                                                                                                                                                                                                                                                                                                                                                                                                                                                             |
| Colour                | Grey, yellow & red                                                                                                                                                                                                                                                                                                                                                                                                                                                                                                                                                                                                                                                                                                                                                                                                                                                                                                                                                                          |
| Knockouts?            | 4 x knockouts to rear (20mm) • 4 x screw-out cable entries - 2 top + 2 bottom (25mm)                                                                                                                                                                                                                                                                                                                                                                                                                                                                                                                                                                                                                                                                                                                                                                                                                                                                                                        |
| Wall Mountable?       | Yes                                                                                                                                                                                                                                                                                                                                                                                                                                                                                                                                                                                                                                                                                                                                                                                                                                                                                                                                                                                         |
| Lockable?             | Lockable in OFF position                                                                                                                                                                                                                                                                                                                                                                                                                                                                                                                                                                                                                                                                                                                                                                                                                                                                                                                                                                    |
| Amps / kW             | 20 Amp - 10kW                                                                                                                                                                                                                                                                                                                                                                                                                                                                                                                                                                                                                                                                                                                                                                                                                                                                                                                                                                               |
| IP Rating             | IP66                                                                                                                                                                                                                                                                                                                                                                                                                                                                                                                                                                                                                                                                                                                                                                                                                                                                                                                                                                                        |
| Included              | Fixing kit & instructions                                                                                                                                                                                                                                                                                                                                                                                                                                                                                                                                                                                                                                                                                                                                                                                                                                                                                                                                                                   |
| Weight                | 0.45kg                                                                                                                                                                                                                                                                                                                                                                                                                                                                                                                                                                                                                                                                                                                                                                                                                                                                                                                                                                                      |
| Inner Carton Quantity | 1                                                                                                                                                                                                                                                                                                                                                                                                                                                                                                                                                                                                                                                                                                                                                                                                                                                                                                                                                                                           |
| Barcode               | 5025117700051                                                                                                                                                                                                                                                                                                                                                                                                                                                                                                                                                                                                                                                                                                                                                                                                                                                                                                                                                                               |
| Standards             | BS EN 60947-3                                                                                                                                                                                                                                                                                                                                                                                                                                                                                                                                                                                                                                                                                                                                                                                                                                                                                                                                                                               |
| Notes                 | <ul> <li>The base mounted mechanism provides for easier termination and more wiring room</li> <li>Fixed earth and neutral connector bars with dual clamping screws per tunnel provide equal stripping lengths and secure clamping for all cables</li> <li>Simply screw out the caps to insert cable and 2 x 25mm &amp; 4 x 20mm cut outs on back</li> <li>A safety feature for mounting switches to metal structures is the insulating caps that cover base mounting screws to totally protect them from any live cables</li> <li>The impact resistant base and cover will survive the hardest knocks in almost any installation</li> <li>The two sections are sealed with a weather seal gasket</li> <li>Heavy duty &amp; weatherproof, for indoor or outdoor use</li> <li>IP66 Rated - Complete protection from dust, oil, and other non-corrosive material. Complete protection from contact with enclosed equipment. Protection from water, even from powerful jets of water</li> </ul> |