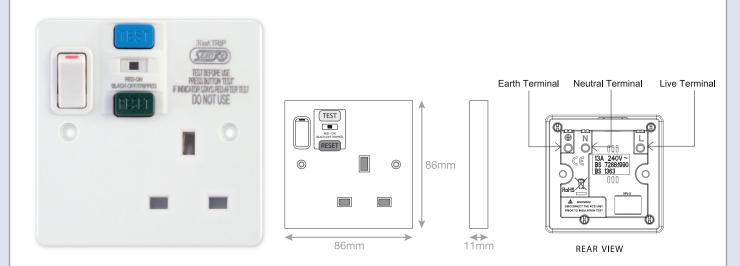

## Data Sheet : SPL-2

| Code                    | SPL-2                                                                                                                                                                                                                                                                                                                                                                                                                                                                                                                                                                                                      |
|-------------------------|------------------------------------------------------------------------------------------------------------------------------------------------------------------------------------------------------------------------------------------------------------------------------------------------------------------------------------------------------------------------------------------------------------------------------------------------------------------------------------------------------------------------------------------------------------------------------------------------------------|
| Description             | 1 Gang 13 Amp Passive/Latching RCD Socket DP - Switched                                                                                                                                                                                                                                                                                                                                                                                                                                                                                                                                                    |
| Size                    | 86mm x 86mm x 11mm depth                                                                                                                                                                                                                                                                                                                                                                                                                                                                                                                                                                                   |
| Range                   | Selectric Square                                                                                                                                                                                                                                                                                                                                                                                                                                                                                                                                                                                           |
| Colour                  | White                                                                                                                                                                                                                                                                                                                                                                                                                                                                                                                                                                                                      |
| Material                | Bakelite                                                                                                                                                                                                                                                                                                                                                                                                                                                                                                                                                                                                   |
| Voltage Rating          | 240V AC                                                                                                                                                                                                                                                                                                                                                                                                                                                                                                                                                                                                    |
| Rated Tripping Current  | 30mA                                                                                                                                                                                                                                                                                                                                                                                                                                                                                                                                                                                                       |
| Breaking Capacity       | 250A                                                                                                                                                                                                                                                                                                                                                                                                                                                                                                                                                                                                       |
| Short Circuit Withstand | 1500A                                                                                                                                                                                                                                                                                                                                                                                                                                                                                                                                                                                                      |
| Ambient Operating Temp  | -5°C to 40°C                                                                                                                                                                                                                                                                                                                                                                                                                                                                                                                                                                                               |
| Operating Speed         | <40mS                                                                                                                                                                                                                                                                                                                                                                                                                                                                                                                                                                                                      |
| Contact Break           | Double Pole                                                                                                                                                                                                                                                                                                                                                                                                                                                                                                                                                                                                |
| Cable Capacity          | 5 X 2.5mm2 2 x 4mm2 1 X 6mm2                                                                                                                                                                                                                                                                                                                                                                                                                                                                                                                                                                               |
| RCD Type                | Latching pin                                                                                                                                                                                                                                                                                                                                                                                                                                                                                                                                                                                               |
| Included                | M3.5 fixing screws                                                                                                                                                                                                                                                                                                                                                                                                                                                                                                                                                                                         |
| Weight                  | 0.3kg                                                                                                                                                                                                                                                                                                                                                                                                                                                                                                                                                                                                      |
| Inner Carton Quantity   | 10                                                                                                                                                                                                                                                                                                                                                                                                                                                                                                                                                                                                         |
| Inner Carton Weight     | 3kg                                                                                                                                                                                                                                                                                                                                                                                                                                                                                                                                                                                                        |
| Guarantee               | 5 years                                                                                                                                                                                                                                                                                                                                                                                                                                                                                                                                                                                                    |
| Barcode                 | 5025117700136                                                                                                                                                                                                                                                                                                                                                                                                                                                                                                                                                                                              |
| Commodity Code          | 85369085                                                                                                                                                                                                                                                                                                                                                                                                                                                                                                                                                                                                   |
| Standards               | BS 1363-2 & BS 61543                                                                                                                                                                                                                                                                                                                                                                                                                                                                                                                                                                                       |
| Notes                   | <ul> <li>RCD (residual current device):</li> <li>RDCs are life-saving devices which are designed to prevent you from getting a fatal electric shock if you touch something live, such as a bare wire</li> <li>LATCHING or PASSIVE:</li> <li>When the power is lost due to an earth fault, the RCD trips out and isolates the circuit it is protecting. Latching RCD's do not trip during power cuts so they are great for fridges, freezers, fish tanks, battery charging and also for protecting remote/unmanned areas</li> <li>Surface mounting box included</li> <li>Minimum Box Depth: 25mm</li> </ul> |