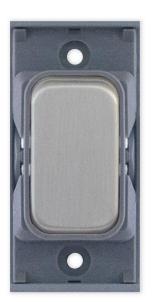

## Data Sheet : SGRID360-57

| Code                  | SGRID360-57                                                                                                                                                                                                                                                                                                                                                             |
|-----------------------|-------------------------------------------------------------------------------------------------------------------------------------------------------------------------------------------------------------------------------------------------------------------------------------------------------------------------------------------------------------------------|
| Description           | Grid switch module - 10A intermediate switch                                                                                                                                                                                                                                                                                                                            |
| Size                  | 51mm x 24mm                                                                                                                                                                                                                                                                                                                                                             |
| Range                 | GRID360                                                                                                                                                                                                                                                                                                                                                                 |
| Colour                | Satin chrome grey insert                                                                                                                                                                                                                                                                                                                                                |
| Material              | Premium grade steel                                                                                                                                                                                                                                                                                                                                                     |
| Included              | M3.5 fixing screws                                                                                                                                                                                                                                                                                                                                                      |
| Weight                | 0.03kg                                                                                                                                                                                                                                                                                                                                                                  |
| Inner Carton Quantity | 20                                                                                                                                                                                                                                                                                                                                                                      |
| Inner Carton Weight   | 0.6kg                                                                                                                                                                                                                                                                                                                                                                   |
| Guarantee             | 15 years                                                                                                                                                                                                                                                                                                                                                                |
| Barcode               | 5025117012567                                                                                                                                                                                                                                                                                                                                                           |
| Commodity Code        | 85369085                                                                                                                                                                                                                                                                                                                                                                |
| Standards             | BS EN 60669-1                                                                                                                                                                                                                                                                                                                                                           |
| Notes                 | <ul> <li>Grid 360 products offer the most versatile option for wiring accessories</li> <li>Easy to install with no need for yokes - modules screw directly into each plate</li> <li>Over 300 items - thousands of combinations possible to suit every need</li> <li>Sixteen plate finishes from 1 gang to 12 gang to compliment all current Selectric ranges</li> </ul> |