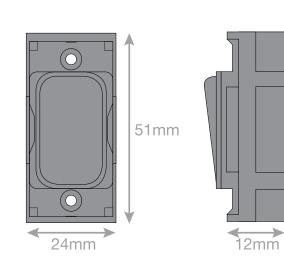

## Data Sheet : SGRID360-57

| Code                  | SGRID360-57                                                                                                                                                                                                                                                                                                                                                             |
|-----------------------|-------------------------------------------------------------------------------------------------------------------------------------------------------------------------------------------------------------------------------------------------------------------------------------------------------------------------------------------------------------------------|
| Description           | Grid switch module - 10A intermediate switch                                                                                                                                                                                                                                                                                                                            |
| Size                  | 51mm x 24mm                                                                                                                                                                                                                                                                                                                                                             |
| Range                 | GRID360                                                                                                                                                                                                                                                                                                                                                                 |
| Colour                | Satin chrome grey insert                                                                                                                                                                                                                                                                                                                                                |
| Material              | Premium grade steel                                                                                                                                                                                                                                                                                                                                                     |
| Included              | M3.5 fixing screws                                                                                                                                                                                                                                                                                                                                                      |
| Weight                | 0.03kg                                                                                                                                                                                                                                                                                                                                                                  |
| Inner Carton Quantity | 20                                                                                                                                                                                                                                                                                                                                                                      |
| Inner Carton Weight   | 0.6kg                                                                                                                                                                                                                                                                                                                                                                   |
| Guarantee             | 15 years                                                                                                                                                                                                                                                                                                                                                                |
| Barcode               | 5025117012567                                                                                                                                                                                                                                                                                                                                                           |
| Commodity Code        | 85369085                                                                                                                                                                                                                                                                                                                                                                |
| Standards             | BS EN 60669-1                                                                                                                                                                                                                                                                                                                                                           |
| Notes                 | <ul> <li>Grid 360 products offer the most versatile option for wiring accessories</li> <li>Easy to install with no need for yokes - modules screw directly into each plate</li> <li>Over 300 items - thousands of combinations possible to suit every need</li> <li>Sixteen plate finishes from 1 gang to 12 gang to compliment all current Selectric ranges</li> </ul> |