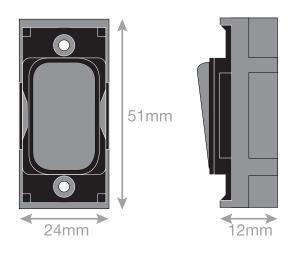

## **SGRID360-40**

| Code                  | SGRID360-40                                                                                                                                                                                                                                                                                                                                                             |
|-----------------------|-------------------------------------------------------------------------------------------------------------------------------------------------------------------------------------------------------------------------------------------------------------------------------------------------------------------------------------------------------------------------|
| Description           | Grid switch module - 10A 1 way switch                                                                                                                                                                                                                                                                                                                                   |
| Size                  | 51mm x 24mm                                                                                                                                                                                                                                                                                                                                                             |
| Range                 | GRID360                                                                                                                                                                                                                                                                                                                                                                 |
| Colour                | Satin chrome black insert                                                                                                                                                                                                                                                                                                                                               |
| Material              | Premium grade steel                                                                                                                                                                                                                                                                                                                                                     |
| Included              | M3.5 fixing screws                                                                                                                                                                                                                                                                                                                                                      |
| Weight                | 0.03kg                                                                                                                                                                                                                                                                                                                                                                  |
| Inner Carton Quantity | 20                                                                                                                                                                                                                                                                                                                                                                      |
| Inner Carton Weight   | 0.6kg                                                                                                                                                                                                                                                                                                                                                                   |
| Guarantee             | 15 years                                                                                                                                                                                                                                                                                                                                                                |
| Barcode               | 5025117012383                                                                                                                                                                                                                                                                                                                                                           |
| Commodity Code        | 85369085                                                                                                                                                                                                                                                                                                                                                                |
| Standards             | BS EN 60669-1                                                                                                                                                                                                                                                                                                                                                           |
| Notes                 | <ul> <li>Grid 360 products offer the most versatile option for wiring accessories</li> <li>Easy to install with no need for yokes - modules screw directly into each plate</li> <li>Over 300 items - thousands of combinations possible to suit every need</li> <li>Sixteen plate finishes from 1 gang to 12 gang to compliment all current Selectric ranges</li> </ul> |