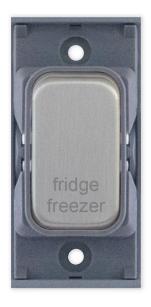

## SGRID360-388

| Code                  | SGRID360-388                                                                                                                                                                                                                                                                                                                                                            |
|-----------------------|-------------------------------------------------------------------------------------------------------------------------------------------------------------------------------------------------------------------------------------------------------------------------------------------------------------------------------------------------------------------------|
|                       |                                                                                                                                                                                                                                                                                                                                                                         |
| Description           | Grid switch module - 20A DP switch engraved "fridge freezer"                                                                                                                                                                                                                                                                                                            |
| Size                  | 51mm x 24mm                                                                                                                                                                                                                                                                                                                                                             |
| Range                 | GRID360                                                                                                                                                                                                                                                                                                                                                                 |
| Colour                | Satin chrome grey insert                                                                                                                                                                                                                                                                                                                                                |
| Material              | Premium grade steel                                                                                                                                                                                                                                                                                                                                                     |
| Included              | M3.5 fixing screws                                                                                                                                                                                                                                                                                                                                                      |
| Weight                | 0.03kg                                                                                                                                                                                                                                                                                                                                                                  |
| Inner Carton Quantity | 20                                                                                                                                                                                                                                                                                                                                                                      |
| Inner Carton Weight   | 0.6kg                                                                                                                                                                                                                                                                                                                                                                   |
| Guarantee             | 15 years                                                                                                                                                                                                                                                                                                                                                                |
| Barcode               | 5025117018439                                                                                                                                                                                                                                                                                                                                                           |
| Commodity Code        | 85369085                                                                                                                                                                                                                                                                                                                                                                |
| Standards             | BS EN 60669-1                                                                                                                                                                                                                                                                                                                                                           |
| Notes                 | <ul> <li>Grid 360 products offer the most versatile option for wiring accessories</li> <li>Easy to install with no need for yokes - modules screw directly into each plate</li> <li>Over 300 items - thousands of combinations possible to suit every need</li> <li>Sixteen plate finishes from 1 gang to 12 gang to compliment all current Selectric ranges</li> </ul> |