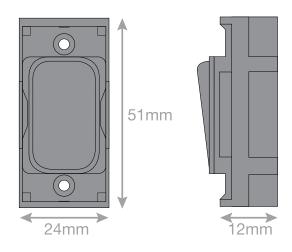

## SGRID360-388

| Code                  | SGRID360-388                                                                                                                                                                                                                                                                                                                                                            |
|-----------------------|-------------------------------------------------------------------------------------------------------------------------------------------------------------------------------------------------------------------------------------------------------------------------------------------------------------------------------------------------------------------------|
|                       |                                                                                                                                                                                                                                                                                                                                                                         |
| Description           | Grid switch module - 20A DP switch engraved "fridge freezer"                                                                                                                                                                                                                                                                                                            |
| Size                  | 51mm x 24mm                                                                                                                                                                                                                                                                                                                                                             |
| Range                 | GRID360                                                                                                                                                                                                                                                                                                                                                                 |
| Colour                | Satin chrome grey insert                                                                                                                                                                                                                                                                                                                                                |
| Material              | Premium grade steel                                                                                                                                                                                                                                                                                                                                                     |
| Included              | M3.5 fixing screws                                                                                                                                                                                                                                                                                                                                                      |
| Weight                | 0.03kg                                                                                                                                                                                                                                                                                                                                                                  |
| Inner Carton Quantity | 20                                                                                                                                                                                                                                                                                                                                                                      |
| Inner Carton Weight   | 0.6kg                                                                                                                                                                                                                                                                                                                                                                   |
| Guarantee             | 15 years                                                                                                                                                                                                                                                                                                                                                                |
| Barcode               | 5025117018439                                                                                                                                                                                                                                                                                                                                                           |
| Commodity Code        | 85369085                                                                                                                                                                                                                                                                                                                                                                |
| Standards             | BS EN 60669-1                                                                                                                                                                                                                                                                                                                                                           |
| Notes                 | <ul> <li>Grid 360 products offer the most versatile option for wiring accessories</li> <li>Easy to install with no need for yokes - modules screw directly into each plate</li> <li>Over 300 items - thousands of combinations possible to suit every need</li> <li>Sixteen plate finishes from 1 gang to 12 gang to compliment all current Selectric ranges</li> </ul> |