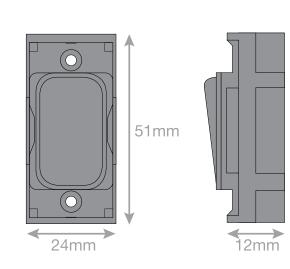

## Data Sheet : SGRID360-378

| Code                  | SGRID360-378                                                                                                                                                                                                                                                                                                                                                            |
|-----------------------|-------------------------------------------------------------------------------------------------------------------------------------------------------------------------------------------------------------------------------------------------------------------------------------------------------------------------------------------------------------------------|
| Description           | Grid switch module - 20A DP switch engraved "dish washer"                                                                                                                                                                                                                                                                                                               |
| Size                  | 51mm x 24mm                                                                                                                                                                                                                                                                                                                                                             |
| Range                 | GRID360                                                                                                                                                                                                                                                                                                                                                                 |
| Colour                | Satin chrome grey insert                                                                                                                                                                                                                                                                                                                                                |
| Material              | Premium grade steel                                                                                                                                                                                                                                                                                                                                                     |
| Included              | M3.5 fixing screws                                                                                                                                                                                                                                                                                                                                                      |
| Weight                | 0.03kg                                                                                                                                                                                                                                                                                                                                                                  |
| Inner Carton Quantity | 20                                                                                                                                                                                                                                                                                                                                                                      |
| Inner Carton Weight   | 0.6kg                                                                                                                                                                                                                                                                                                                                                                   |
| Guarantee             | 15 years                                                                                                                                                                                                                                                                                                                                                                |
| Barcode               | 5025117018330                                                                                                                                                                                                                                                                                                                                                           |
| Commodity Code        | 85369085                                                                                                                                                                                                                                                                                                                                                                |
| Standards             | BS EN 60669-1                                                                                                                                                                                                                                                                                                                                                           |
| Notes                 | <ul> <li>Grid 360 products offer the most versatile option for wiring accessories</li> <li>Easy to install with no need for yokes - modules screw directly into each plate</li> <li>Over 300 items - thousands of combinations possible to suit every need</li> <li>Sixteen plate finishes from 1 gang to 12 gang to compliment all current Selectric ranges</li> </ul> |