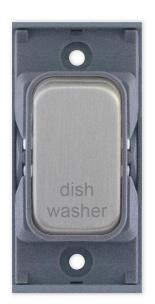

## Data Sheet : SGRID360-378

| Code                  | SGRID360-378                                                                                                                                                                                                                                                                                                                                                            |
|-----------------------|-------------------------------------------------------------------------------------------------------------------------------------------------------------------------------------------------------------------------------------------------------------------------------------------------------------------------------------------------------------------------|
| Description           | Grid switch module - 20A DP switch engraved "dish washer"                                                                                                                                                                                                                                                                                                               |
| Size                  | 51mm x 24mm                                                                                                                                                                                                                                                                                                                                                             |
| Range                 | GRID360                                                                                                                                                                                                                                                                                                                                                                 |
| Colour                | Satin chrome grey insert                                                                                                                                                                                                                                                                                                                                                |
| Material              | Premium grade steel                                                                                                                                                                                                                                                                                                                                                     |
| Included              | M3.5 fixing screws                                                                                                                                                                                                                                                                                                                                                      |
| Weight                | 0.03kg                                                                                                                                                                                                                                                                                                                                                                  |
| Inner Carton Quantity | 20                                                                                                                                                                                                                                                                                                                                                                      |
| Inner Carton Weight   | 0.6kg                                                                                                                                                                                                                                                                                                                                                                   |
| Guarantee             | 15 years                                                                                                                                                                                                                                                                                                                                                                |
| Barcode               | 5025117018330                                                                                                                                                                                                                                                                                                                                                           |
| Commodity Code        | 85369085                                                                                                                                                                                                                                                                                                                                                                |
| Standards             | BS EN 60669-1                                                                                                                                                                                                                                                                                                                                                           |
| Notes                 | <ul> <li>Grid 360 products offer the most versatile option for wiring accessories</li> <li>Easy to install with no need for yokes - modules screw directly into each plate</li> <li>Over 300 items - thousands of combinations possible to suit every need</li> <li>Sixteen plate finishes from 1 gang to 12 gang to compliment all current Selectric ranges</li> </ul> |