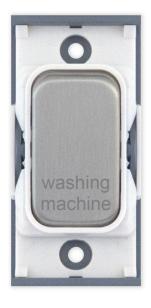

## SGRID360-351

| Code                  | SGRID360-351                                                                                                                                                                                                                                                                                                                                                            |
|-----------------------|-------------------------------------------------------------------------------------------------------------------------------------------------------------------------------------------------------------------------------------------------------------------------------------------------------------------------------------------------------------------------|
|                       |                                                                                                                                                                                                                                                                                                                                                                         |
| Description           | Grid switch module - 20A DP switch engraved "washing machine"                                                                                                                                                                                                                                                                                                           |
| Size                  | 51mm x 24mm                                                                                                                                                                                                                                                                                                                                                             |
| Range                 | GRID360                                                                                                                                                                                                                                                                                                                                                                 |
| Colour                | Satin chrome white insert                                                                                                                                                                                                                                                                                                                                               |
| Material              | Premium grade steel                                                                                                                                                                                                                                                                                                                                                     |
| Included              | M3.5 fixing screws                                                                                                                                                                                                                                                                                                                                                      |
| Weight                | 0.03kg                                                                                                                                                                                                                                                                                                                                                                  |
| Inner Carton Quantity | 20                                                                                                                                                                                                                                                                                                                                                                      |
| Inner Carton Weight   | 0.6kg                                                                                                                                                                                                                                                                                                                                                                   |
| Guarantee             | 15 years                                                                                                                                                                                                                                                                                                                                                                |
| Barcode               | 5025117018040                                                                                                                                                                                                                                                                                                                                                           |
| Commodity Code        | 85369085                                                                                                                                                                                                                                                                                                                                                                |
| Standards             | BS EN 60669-1                                                                                                                                                                                                                                                                                                                                                           |
| Notes                 | <ul> <li>Grid 360 products offer the most versatile option for wiring accessories</li> <li>Easy to install with no need for yokes - modules screw directly into each plate</li> <li>Over 300 items - thousands of combinations possible to suit every need</li> <li>Sixteen plate finishes from 1 gang to 12 gang to compliment all current Selectric ranges</li> </ul> |