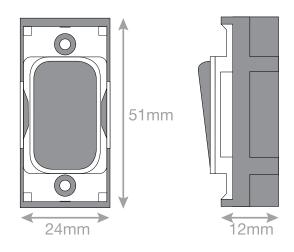

## SGRID360-351

| Code                  | SGRID360-351                                                                                                                                                                                                                                                                                                                                                            |
|-----------------------|-------------------------------------------------------------------------------------------------------------------------------------------------------------------------------------------------------------------------------------------------------------------------------------------------------------------------------------------------------------------------|
|                       |                                                                                                                                                                                                                                                                                                                                                                         |
| Description           | Grid switch module - 20A DP switch engraved "washing machine"                                                                                                                                                                                                                                                                                                           |
| Size                  | 51mm x 24mm                                                                                                                                                                                                                                                                                                                                                             |
| Range                 | GRID360                                                                                                                                                                                                                                                                                                                                                                 |
| Colour                | Satin chrome white insert                                                                                                                                                                                                                                                                                                                                               |
| Material              | Premium grade steel                                                                                                                                                                                                                                                                                                                                                     |
| Included              | M3.5 fixing screws                                                                                                                                                                                                                                                                                                                                                      |
| Weight                | 0.03kg                                                                                                                                                                                                                                                                                                                                                                  |
| Inner Carton Quantity | 20                                                                                                                                                                                                                                                                                                                                                                      |
| Inner Carton Weight   | 0.6kg                                                                                                                                                                                                                                                                                                                                                                   |
| Guarantee             | 15 years                                                                                                                                                                                                                                                                                                                                                                |
| Barcode               | 5025117018040                                                                                                                                                                                                                                                                                                                                                           |
| Commodity Code        | 85369085                                                                                                                                                                                                                                                                                                                                                                |
| Standards             | BS EN 60669-1                                                                                                                                                                                                                                                                                                                                                           |
| Notes                 | <ul> <li>Grid 360 products offer the most versatile option for wiring accessories</li> <li>Easy to install with no need for yokes - modules screw directly into each plate</li> <li>Over 300 items - thousands of combinations possible to suit every need</li> <li>Sixteen plate finishes from 1 gang to 12 gang to compliment all current Selectric ranges</li> </ul> |