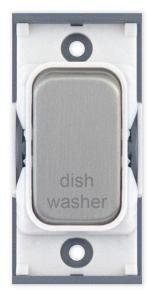

## SGRID360-350

| Code                  | SGRID360-350                                                                                                                                                                                                                                                                                                                                                            |
|-----------------------|-------------------------------------------------------------------------------------------------------------------------------------------------------------------------------------------------------------------------------------------------------------------------------------------------------------------------------------------------------------------------|
|                       |                                                                                                                                                                                                                                                                                                                                                                         |
| Description           | Grid switch module - 20A DP switch engraved "dish washer"                                                                                                                                                                                                                                                                                                               |
| Size                  | 51mm x 24mm                                                                                                                                                                                                                                                                                                                                                             |
| Range                 | GRID360                                                                                                                                                                                                                                                                                                                                                                 |
| Colour                | Satin chrome white insert                                                                                                                                                                                                                                                                                                                                               |
| Material              | Premium grade steel                                                                                                                                                                                                                                                                                                                                                     |
| Included              | M3.5 fixing screws                                                                                                                                                                                                                                                                                                                                                      |
| Weight                | 0.03kg                                                                                                                                                                                                                                                                                                                                                                  |
| Inner Carton Quantity | 20                                                                                                                                                                                                                                                                                                                                                                      |
| Inner Carton Weight   | 0.6kg                                                                                                                                                                                                                                                                                                                                                                   |
| Guarantee             | 15 years                                                                                                                                                                                                                                                                                                                                                                |
| Barcode               | 5025117018033                                                                                                                                                                                                                                                                                                                                                           |
| Commodity Code        | 85369085                                                                                                                                                                                                                                                                                                                                                                |
| Standards             | BS EN 60669-1                                                                                                                                                                                                                                                                                                                                                           |
| Notes                 | <ul> <li>Grid 360 products offer the most versatile option for wiring accessories</li> <li>Easy to install with no need for yokes - modules screw directly into each plate</li> <li>Over 300 items - thousands of combinations possible to suit every need</li> <li>Sixteen plate finishes from 1 gang to 12 gang to compliment all current Selectric ranges</li> </ul> |