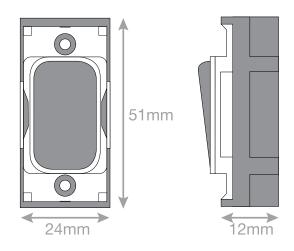

## SGRID360-350

| Code                  | SGRID360-350                                                                                                                                                                                                                                                                                                                                                            |
|-----------------------|-------------------------------------------------------------------------------------------------------------------------------------------------------------------------------------------------------------------------------------------------------------------------------------------------------------------------------------------------------------------------|
|                       |                                                                                                                                                                                                                                                                                                                                                                         |
| Description           | Grid switch module - 20A DP switch engraved "dish washer"                                                                                                                                                                                                                                                                                                               |
| Size                  | 51mm x 24mm                                                                                                                                                                                                                                                                                                                                                             |
| Range                 | GRID360                                                                                                                                                                                                                                                                                                                                                                 |
| Colour                | Satin chrome white insert                                                                                                                                                                                                                                                                                                                                               |
| Material              | Premium grade steel                                                                                                                                                                                                                                                                                                                                                     |
| Included              | M3.5 fixing screws                                                                                                                                                                                                                                                                                                                                                      |
| Weight                | 0.03kg                                                                                                                                                                                                                                                                                                                                                                  |
| Inner Carton Quantity | 20                                                                                                                                                                                                                                                                                                                                                                      |
| Inner Carton Weight   | 0.6kg                                                                                                                                                                                                                                                                                                                                                                   |
| Guarantee             | 15 years                                                                                                                                                                                                                                                                                                                                                                |
| Barcode               | 5025117018033                                                                                                                                                                                                                                                                                                                                                           |
| Commodity Code        | 85369085                                                                                                                                                                                                                                                                                                                                                                |
| Standards             | BS EN 60669-1                                                                                                                                                                                                                                                                                                                                                           |
| Notes                 | <ul> <li>Grid 360 products offer the most versatile option for wiring accessories</li> <li>Easy to install with no need for yokes - modules screw directly into each plate</li> <li>Over 300 items - thousands of combinations possible to suit every need</li> <li>Sixteen plate finishes from 1 gang to 12 gang to compliment all current Selectric ranges</li> </ul> |