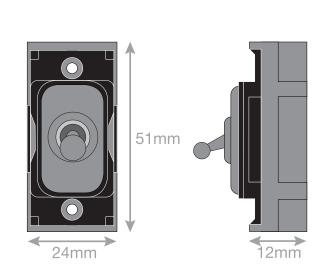

## Data Sheet : SGRID360-318

| Code                  | SGRID360-318                                                                                                                                                                                                                                                                                                                                                            |
|-----------------------|-------------------------------------------------------------------------------------------------------------------------------------------------------------------------------------------------------------------------------------------------------------------------------------------------------------------------------------------------------------------------|
| Description           | Grid switch module - 10A intermediate toggle switch                                                                                                                                                                                                                                                                                                                     |
| Size                  | 51mm x 24mm                                                                                                                                                                                                                                                                                                                                                             |
| Range                 | GRID360                                                                                                                                                                                                                                                                                                                                                                 |
| Colour                | Satin Brass, Black Insert                                                                                                                                                                                                                                                                                                                                               |
| Material              | Premium grade steel                                                                                                                                                                                                                                                                                                                                                     |
| Included              | M3.5 fixing screws                                                                                                                                                                                                                                                                                                                                                      |
| Weight                | 0.035kg                                                                                                                                                                                                                                                                                                                                                                 |
| Inner Carton Quantity | 20                                                                                                                                                                                                                                                                                                                                                                      |
| Inner Carton Weight   | 0.7kg                                                                                                                                                                                                                                                                                                                                                                   |
| Guarantee             | 15 years                                                                                                                                                                                                                                                                                                                                                                |
| Barcode               | 5025117013663                                                                                                                                                                                                                                                                                                                                                           |
| Commodity Code        | 85369085                                                                                                                                                                                                                                                                                                                                                                |
| Standards             | BS EN 60669-1                                                                                                                                                                                                                                                                                                                                                           |
| Notes                 | <ul> <li>Grid 360 products offer the most versatile option for wiring accessories</li> <li>Easy to install with no need for yokes - modules screw directly into each plate</li> <li>Over 300 items - thousands of combinations possible to suit every need</li> <li>Sixteen plate finishes from 1 gang to 12 gang to compliment all current Selectric ranges</li> </ul> |