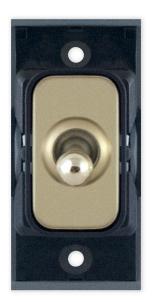

## Data Sheet : SGRID360-318

| Code                  | SGRID360-318                                                                                                                                                                                                                                                                                                                                                            |
|-----------------------|-------------------------------------------------------------------------------------------------------------------------------------------------------------------------------------------------------------------------------------------------------------------------------------------------------------------------------------------------------------------------|
| Description           | Grid switch module - 10A intermediate toggle switch                                                                                                                                                                                                                                                                                                                     |
| Size                  | 51mm x 24mm                                                                                                                                                                                                                                                                                                                                                             |
| Range                 | GRID360                                                                                                                                                                                                                                                                                                                                                                 |
| Colour                | Satin Brass, Black Insert                                                                                                                                                                                                                                                                                                                                               |
| Material              | Premium grade steel                                                                                                                                                                                                                                                                                                                                                     |
| Included              | M3.5 fixing screws                                                                                                                                                                                                                                                                                                                                                      |
| Weight                | 0.035kg                                                                                                                                                                                                                                                                                                                                                                 |
| Inner Carton Quantity | 20                                                                                                                                                                                                                                                                                                                                                                      |
| Inner Carton Weight   | 0.7kg                                                                                                                                                                                                                                                                                                                                                                   |
| Guarantee             | 15 years                                                                                                                                                                                                                                                                                                                                                                |
| Barcode               | 5025117013663                                                                                                                                                                                                                                                                                                                                                           |
| Commodity Code        | 85369085                                                                                                                                                                                                                                                                                                                                                                |
| Standards             | BS EN 60669-1                                                                                                                                                                                                                                                                                                                                                           |
| Notes                 | <ul> <li>Grid 360 products offer the most versatile option for wiring accessories</li> <li>Easy to install with no need for yokes - modules screw directly into each plate</li> <li>Over 300 items - thousands of combinations possible to suit every need</li> <li>Sixteen plate finishes from 1 gang to 12 gang to compliment all current Selectric ranges</li> </ul> |