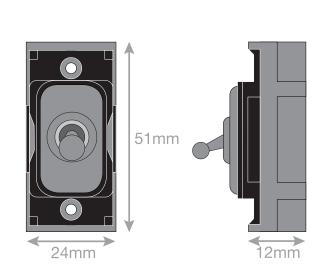

## Data Sheet : SGRID360-317

| Code                  | SGRID360-317                                                                                                                                                                                                                                                                                                                                                            |
|-----------------------|-------------------------------------------------------------------------------------------------------------------------------------------------------------------------------------------------------------------------------------------------------------------------------------------------------------------------------------------------------------------------|
| Description           | Grid switch module - 10A intermediate toggle switch                                                                                                                                                                                                                                                                                                                     |
| Size                  | 51mm x 24mm                                                                                                                                                                                                                                                                                                                                                             |
| Range                 | GRID360                                                                                                                                                                                                                                                                                                                                                                 |
| Colour                | Antique Brass, Black Insert                                                                                                                                                                                                                                                                                                                                             |
| Material              | Premium grade steel                                                                                                                                                                                                                                                                                                                                                     |
| Included              | M3.5 fixing screws                                                                                                                                                                                                                                                                                                                                                      |
| Weight                | 0.035kg                                                                                                                                                                                                                                                                                                                                                                 |
| Inner Carton Quantity | 20                                                                                                                                                                                                                                                                                                                                                                      |
| Inner Carton Weight   | 0.7kg                                                                                                                                                                                                                                                                                                                                                                   |
| Guarantee             | 15 years                                                                                                                                                                                                                                                                                                                                                                |
| Barcode               | 5025117013502                                                                                                                                                                                                                                                                                                                                                           |
| Commodity Code        | 85369085                                                                                                                                                                                                                                                                                                                                                                |
| Standards             | BS EN 60669-1                                                                                                                                                                                                                                                                                                                                                           |
| Notes                 | <ul> <li>Grid 360 products offer the most versatile option for wiring accessories</li> <li>Easy to install with no need for yokes - modules screw directly into each plate</li> <li>Over 300 items - thousands of combinations possible to suit every need</li> <li>Sixteen plate finishes from 1 gang to 12 gang to compliment all current Selectric ranges</li> </ul> |