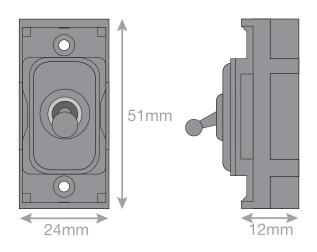

## SGRID360-313

| Code                  | SGRID360-313                                                                                                                                                                                                                                                                                                                                                            |
|-----------------------|-------------------------------------------------------------------------------------------------------------------------------------------------------------------------------------------------------------------------------------------------------------------------------------------------------------------------------------------------------------------------|
| Code                  | 3dnib300-313                                                                                                                                                                                                                                                                                                                                                            |
| Description           | Grid switch module - 10A intermediate toggle switch                                                                                                                                                                                                                                                                                                                     |
| Size                  | 51mm x 24mm                                                                                                                                                                                                                                                                                                                                                             |
| Range                 | GRID360                                                                                                                                                                                                                                                                                                                                                                 |
| Colour                | Satin chrome grey insert                                                                                                                                                                                                                                                                                                                                                |
| Material              | Premium grade steel                                                                                                                                                                                                                                                                                                                                                     |
| Included              | M3.5 fixing screws                                                                                                                                                                                                                                                                                                                                                      |
| Weight                | 0.035kg                                                                                                                                                                                                                                                                                                                                                                 |
| Inner Carton Quantity | 20                                                                                                                                                                                                                                                                                                                                                                      |
| Inner Carton Weight   | 0.7kg                                                                                                                                                                                                                                                                                                                                                                   |
| Guarantee             | 15 years                                                                                                                                                                                                                                                                                                                                                                |
| Barcode               | 5025117012680                                                                                                                                                                                                                                                                                                                                                           |
| Commodity Code        | 85369085                                                                                                                                                                                                                                                                                                                                                                |
| Standards             | BS EN 60669-1                                                                                                                                                                                                                                                                                                                                                           |
| Notes                 | <ul> <li>Grid 360 products offer the most versatile option for wiring accessories</li> <li>Easy to install with no need for yokes - modules screw directly into each plate</li> <li>Over 300 items - thousands of combinations possible to suit every need</li> <li>Sixteen plate finishes from 1 gang to 12 gang to compliment all current Selectric ranges</li> </ul> |