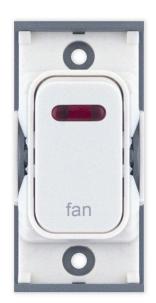

## Data Sheet : SGRID360-305

| Code                  | SGRID360-305                                                                                                                                                                                                                                                                                                                                                            |
|-----------------------|-------------------------------------------------------------------------------------------------------------------------------------------------------------------------------------------------------------------------------------------------------------------------------------------------------------------------------------------------------------------------|
| Description           | Grid switch module - 20A DP switch with neon engraved "fan"                                                                                                                                                                                                                                                                                                             |
| Size                  | 51mm x 24mm                                                                                                                                                                                                                                                                                                                                                             |
| Range                 | GRID360                                                                                                                                                                                                                                                                                                                                                                 |
| Colour                | White                                                                                                                                                                                                                                                                                                                                                                   |
| Material              | Bakelite                                                                                                                                                                                                                                                                                                                                                                |
| Included              | M3.5 fixing screws                                                                                                                                                                                                                                                                                                                                                      |
| Weight                | 0.027kg                                                                                                                                                                                                                                                                                                                                                                 |
| Inner Carton Quantity | 20                                                                                                                                                                                                                                                                                                                                                                      |
| Inner Carton Weight   | 0.54kg                                                                                                                                                                                                                                                                                                                                                                  |
| Guarantee             | 25 years                                                                                                                                                                                                                                                                                                                                                                |
| Barcode               | 5025117012147                                                                                                                                                                                                                                                                                                                                                           |
| Commodity Code        | 85369085                                                                                                                                                                                                                                                                                                                                                                |
| Standards             | BS EN 60669-1                                                                                                                                                                                                                                                                                                                                                           |
| Notes                 | <ul> <li>Grid 360 products offer the most versatile option for wiring accessories</li> <li>Easy to install with no need for yokes - modules screw directly into each plate</li> <li>Over 300 items - thousands of combinations possible to suit every need</li> <li>Sixteen plate finishes from 1 gang to 12 gang to compliment all current Selectric ranges</li> </ul> |