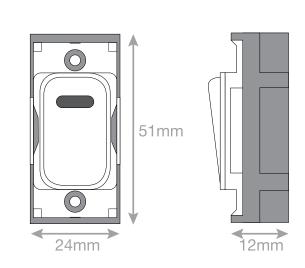

## Data Sheet : SGRID360-305

| Code                  | SGRID360-305                                                                                                                                                                                                                                                                                                                                                            |
|-----------------------|-------------------------------------------------------------------------------------------------------------------------------------------------------------------------------------------------------------------------------------------------------------------------------------------------------------------------------------------------------------------------|
| Description           | Grid switch module - 20A DP switch with neon engraved "fan"                                                                                                                                                                                                                                                                                                             |
| Size                  | 51mm x 24mm                                                                                                                                                                                                                                                                                                                                                             |
| Range                 | GRID360                                                                                                                                                                                                                                                                                                                                                                 |
| Colour                | White                                                                                                                                                                                                                                                                                                                                                                   |
| Material              | Bakelite                                                                                                                                                                                                                                                                                                                                                                |
| Included              | M3.5 fixing screws                                                                                                                                                                                                                                                                                                                                                      |
| Weight                | 0.027kg                                                                                                                                                                                                                                                                                                                                                                 |
| Inner Carton Quantity | 20                                                                                                                                                                                                                                                                                                                                                                      |
| Inner Carton Weight   | 0.54kg                                                                                                                                                                                                                                                                                                                                                                  |
| Guarantee             | 25 years                                                                                                                                                                                                                                                                                                                                                                |
| Barcode               | 5025117012147                                                                                                                                                                                                                                                                                                                                                           |
| Commodity Code        | 85369085                                                                                                                                                                                                                                                                                                                                                                |
| Standards             | BS EN 60669-1                                                                                                                                                                                                                                                                                                                                                           |
| Notes                 | <ul> <li>Grid 360 products offer the most versatile option for wiring accessories</li> <li>Easy to install with no need for yokes - modules screw directly into each plate</li> <li>Over 300 items - thousands of combinations possible to suit every need</li> <li>Sixteen plate finishes from 1 gang to 12 gang to compliment all current Selectric ranges</li> </ul> |