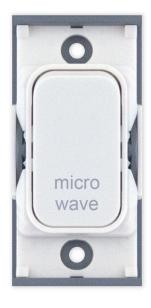

## SGRID360-293

| Ondo                  | CCDIDAGA AAA                                                                                                                                                                                                                                                                                                                                                            |
|-----------------------|-------------------------------------------------------------------------------------------------------------------------------------------------------------------------------------------------------------------------------------------------------------------------------------------------------------------------------------------------------------------------|
| Code                  | SGRID360-293                                                                                                                                                                                                                                                                                                                                                            |
| Description           | Grid switch module - 20A DP switch engraved "micro wave"                                                                                                                                                                                                                                                                                                                |
| Size                  | 51mm x 24mm                                                                                                                                                                                                                                                                                                                                                             |
| Range                 | GRID360                                                                                                                                                                                                                                                                                                                                                                 |
| Colour                | White                                                                                                                                                                                                                                                                                                                                                                   |
| Material              | Bakelite                                                                                                                                                                                                                                                                                                                                                                |
| Included              | M3.5 fixing screws                                                                                                                                                                                                                                                                                                                                                      |
| Weight                | 0.027kg                                                                                                                                                                                                                                                                                                                                                                 |
| Inner Carton Quantity | 20                                                                                                                                                                                                                                                                                                                                                                      |
| Inner Carton Weight   | 0.54kg                                                                                                                                                                                                                                                                                                                                                                  |
| Guarantee             | 25 years                                                                                                                                                                                                                                                                                                                                                                |
| Barcode               | 5025117011997                                                                                                                                                                                                                                                                                                                                                           |
| Commodity Code        | 85369085                                                                                                                                                                                                                                                                                                                                                                |
| Standards             | BS EN 60669-1                                                                                                                                                                                                                                                                                                                                                           |
| Notes                 | <ul> <li>Grid 360 products offer the most versatile option for wiring accessories</li> <li>Easy to install with no need for yokes - modules screw directly into each plate</li> <li>Over 300 items - thousands of combinations possible to suit every need</li> <li>Sixteen plate finishes from 1 gang to 12 gang to compliment all current Selectric ranges</li> </ul> |