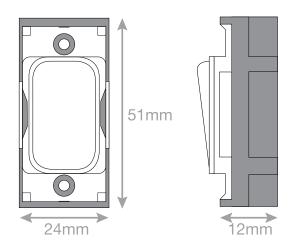

## SGRID360-293

| Ondo                  | CCDIDAGA AAA                                                                                                                                                                                                                                                                                                                                                            |
|-----------------------|-------------------------------------------------------------------------------------------------------------------------------------------------------------------------------------------------------------------------------------------------------------------------------------------------------------------------------------------------------------------------|
| Code                  | SGRID360-293                                                                                                                                                                                                                                                                                                                                                            |
| Description           | Grid switch module - 20A DP switch engraved "micro wave"                                                                                                                                                                                                                                                                                                                |
| Size                  | 51mm x 24mm                                                                                                                                                                                                                                                                                                                                                             |
| Range                 | GRID360                                                                                                                                                                                                                                                                                                                                                                 |
| Colour                | White                                                                                                                                                                                                                                                                                                                                                                   |
| Material              | Bakelite                                                                                                                                                                                                                                                                                                                                                                |
| Included              | M3.5 fixing screws                                                                                                                                                                                                                                                                                                                                                      |
| Weight                | 0.027kg                                                                                                                                                                                                                                                                                                                                                                 |
| Inner Carton Quantity | 20                                                                                                                                                                                                                                                                                                                                                                      |
| Inner Carton Weight   | 0.54kg                                                                                                                                                                                                                                                                                                                                                                  |
| Guarantee             | 25 years                                                                                                                                                                                                                                                                                                                                                                |
| Barcode               | 5025117011997                                                                                                                                                                                                                                                                                                                                                           |
| Commodity Code        | 85369085                                                                                                                                                                                                                                                                                                                                                                |
| Standards             | BS EN 60669-1                                                                                                                                                                                                                                                                                                                                                           |
| Notes                 | <ul> <li>Grid 360 products offer the most versatile option for wiring accessories</li> <li>Easy to install with no need for yokes - modules screw directly into each plate</li> <li>Over 300 items - thousands of combinations possible to suit every need</li> <li>Sixteen plate finishes from 1 gang to 12 gang to compliment all current Selectric ranges</li> </ul> |