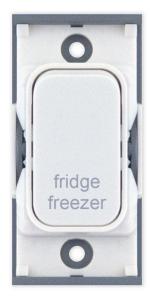

## SGRID360-291

| Code                  | SGRID360-291                                                                                                                                                                                                                                                                                                                                                            |
|-----------------------|-------------------------------------------------------------------------------------------------------------------------------------------------------------------------------------------------------------------------------------------------------------------------------------------------------------------------------------------------------------------------|
| Description           | Grid switch module - 20A DP switch engraved "fridge freezer"                                                                                                                                                                                                                                                                                                            |
| Size                  | 51mm x 24mm                                                                                                                                                                                                                                                                                                                                                             |
| Range                 | GRID360                                                                                                                                                                                                                                                                                                                                                                 |
| Colour                | White                                                                                                                                                                                                                                                                                                                                                                   |
| Material              | Bakelite                                                                                                                                                                                                                                                                                                                                                                |
| Included              | M3.5 fixing screws                                                                                                                                                                                                                                                                                                                                                      |
| Weight                | 0.027kg                                                                                                                                                                                                                                                                                                                                                                 |
| Inner Carton Quantity | 20                                                                                                                                                                                                                                                                                                                                                                      |
| Inner Carton Weight   | 0.54kg                                                                                                                                                                                                                                                                                                                                                                  |
| Guarantee             | 25 years                                                                                                                                                                                                                                                                                                                                                                |
| Barcode               | 5025117011973                                                                                                                                                                                                                                                                                                                                                           |
| Commodity Code        | 85369085                                                                                                                                                                                                                                                                                                                                                                |
| Standards             | BS EN 60669-1                                                                                                                                                                                                                                                                                                                                                           |
| Notes                 | <ul> <li>Grid 360 products offer the most versatile option for wiring accessories</li> <li>Easy to install with no need for yokes - modules screw directly into each plate</li> <li>Over 300 items - thousands of combinations possible to suit every need</li> <li>Sixteen plate finishes from 1 gang to 12 gang to compliment all current Selectric ranges</li> </ul> |