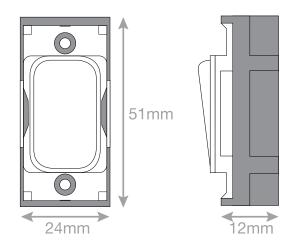

## SGRID360-291

| Code                  | SGRID360-291                                                                                                                                                                                                                                                                                                                                                            |
|-----------------------|-------------------------------------------------------------------------------------------------------------------------------------------------------------------------------------------------------------------------------------------------------------------------------------------------------------------------------------------------------------------------|
| Description           | Grid switch module - 20A DP switch engraved "fridge freezer"                                                                                                                                                                                                                                                                                                            |
| Size                  | 51mm x 24mm                                                                                                                                                                                                                                                                                                                                                             |
| Range                 | GRID360                                                                                                                                                                                                                                                                                                                                                                 |
| Colour                | White                                                                                                                                                                                                                                                                                                                                                                   |
| Material              | Bakelite                                                                                                                                                                                                                                                                                                                                                                |
| Included              | M3.5 fixing screws                                                                                                                                                                                                                                                                                                                                                      |
| Weight                | 0.027kg                                                                                                                                                                                                                                                                                                                                                                 |
| Inner Carton Quantity | 20                                                                                                                                                                                                                                                                                                                                                                      |
| Inner Carton Weight   | 0.54kg                                                                                                                                                                                                                                                                                                                                                                  |
| Guarantee             | 25 years                                                                                                                                                                                                                                                                                                                                                                |
| Barcode               | 5025117011973                                                                                                                                                                                                                                                                                                                                                           |
| Commodity Code        | 85369085                                                                                                                                                                                                                                                                                                                                                                |
| Standards             | BS EN 60669-1                                                                                                                                                                                                                                                                                                                                                           |
| Notes                 | <ul> <li>Grid 360 products offer the most versatile option for wiring accessories</li> <li>Easy to install with no need for yokes - modules screw directly into each plate</li> <li>Over 300 items - thousands of combinations possible to suit every need</li> <li>Sixteen plate finishes from 1 gang to 12 gang to compliment all current Selectric ranges</li> </ul> |