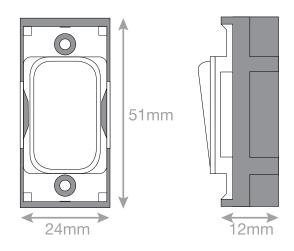

## SGRID360-287

| Code                  | SGRID360-287                                                                                                                                                                                                                                                                                                                                                            |
|-----------------------|-------------------------------------------------------------------------------------------------------------------------------------------------------------------------------------------------------------------------------------------------------------------------------------------------------------------------------------------------------------------------|
| Description           | Grid switch module - 20A DP switch engraved "boiler"                                                                                                                                                                                                                                                                                                                    |
| Size                  | 51mm x 24mm                                                                                                                                                                                                                                                                                                                                                             |
| Range                 | GRID360                                                                                                                                                                                                                                                                                                                                                                 |
| Colour                | White                                                                                                                                                                                                                                                                                                                                                                   |
| Material              | Bakelite                                                                                                                                                                                                                                                                                                                                                                |
| Included              | M3.5 fixing screws                                                                                                                                                                                                                                                                                                                                                      |
| Weight                | 0.027kg                                                                                                                                                                                                                                                                                                                                                                 |
| Inner Carton Quantity | 20                                                                                                                                                                                                                                                                                                                                                                      |
| Inner Carton Weight   | 0.54kg                                                                                                                                                                                                                                                                                                                                                                  |
| Guarantee             | 25 years                                                                                                                                                                                                                                                                                                                                                                |
| Barcode               | 5025117011935                                                                                                                                                                                                                                                                                                                                                           |
| Commodity Code        | 85369085                                                                                                                                                                                                                                                                                                                                                                |
| Standards             | BS EN 60669-1                                                                                                                                                                                                                                                                                                                                                           |
| Notes                 | <ul> <li>Grid 360 products offer the most versatile option for wiring accessories</li> <li>Easy to install with no need for yokes - modules screw directly into each plate</li> <li>Over 300 items - thousands of combinations possible to suit every need</li> <li>Sixteen plate finishes from 1 gang to 12 gang to compliment all current Selectric ranges</li> </ul> |