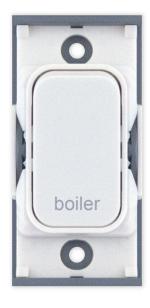

## SGRID360-287

| Code                  | SGRID360-287                                                                                                                                                                                                                                                                                                                                                            |
|-----------------------|-------------------------------------------------------------------------------------------------------------------------------------------------------------------------------------------------------------------------------------------------------------------------------------------------------------------------------------------------------------------------|
| Description           | Grid switch module - 20A DP switch engraved "boiler"                                                                                                                                                                                                                                                                                                                    |
| Size                  | 51mm x 24mm                                                                                                                                                                                                                                                                                                                                                             |
| Range                 | GRID360                                                                                                                                                                                                                                                                                                                                                                 |
| Colour                | White                                                                                                                                                                                                                                                                                                                                                                   |
| Material              | Bakelite                                                                                                                                                                                                                                                                                                                                                                |
| Included              | M3.5 fixing screws                                                                                                                                                                                                                                                                                                                                                      |
| Weight                | 0.027kg                                                                                                                                                                                                                                                                                                                                                                 |
| Inner Carton Quantity | 20                                                                                                                                                                                                                                                                                                                                                                      |
| Inner Carton Weight   | 0.54kg                                                                                                                                                                                                                                                                                                                                                                  |
| Guarantee             | 25 years                                                                                                                                                                                                                                                                                                                                                                |
| Barcode               | 5025117011935                                                                                                                                                                                                                                                                                                                                                           |
| Commodity Code        | 85369085                                                                                                                                                                                                                                                                                                                                                                |
| Standards             | BS EN 60669-1                                                                                                                                                                                                                                                                                                                                                           |
| Notes                 | <ul> <li>Grid 360 products offer the most versatile option for wiring accessories</li> <li>Easy to install with no need for yokes - modules screw directly into each plate</li> <li>Over 300 items - thousands of combinations possible to suit every need</li> <li>Sixteen plate finishes from 1 gang to 12 gang to compliment all current Selectric ranges</li> </ul> |