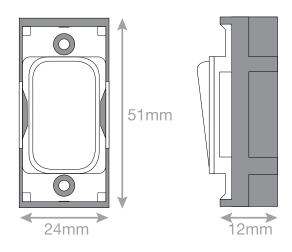

## SGRID360-286

| Code                  | SGRID360-286                                                                                                                                                                                                                                                                                                                                                            |
|-----------------------|-------------------------------------------------------------------------------------------------------------------------------------------------------------------------------------------------------------------------------------------------------------------------------------------------------------------------------------------------------------------------|
| Description           | Grid switch module - 20A DP switch engraved "hood"                                                                                                                                                                                                                                                                                                                      |
| Size                  | 51mm x 24mm                                                                                                                                                                                                                                                                                                                                                             |
| Range                 | GRID360                                                                                                                                                                                                                                                                                                                                                                 |
| Colour                | White                                                                                                                                                                                                                                                                                                                                                                   |
| Material              | Bakelite                                                                                                                                                                                                                                                                                                                                                                |
| Included              | M3.5 fixing screws                                                                                                                                                                                                                                                                                                                                                      |
| Weight                | 0.027kg                                                                                                                                                                                                                                                                                                                                                                 |
| Inner Carton Quantity | 20                                                                                                                                                                                                                                                                                                                                                                      |
| Inner Carton Weight   | 0.54kg                                                                                                                                                                                                                                                                                                                                                                  |
| Guarantee             | 25 years                                                                                                                                                                                                                                                                                                                                                                |
| Barcode               | 5025117011928                                                                                                                                                                                                                                                                                                                                                           |
| Commodity Code        | 85369085                                                                                                                                                                                                                                                                                                                                                                |
| Standards             | BS EN 60669-1                                                                                                                                                                                                                                                                                                                                                           |
| Notes                 | <ul> <li>Grid 360 products offer the most versatile option for wiring accessories</li> <li>Easy to install with no need for yokes - modules screw directly into each plate</li> <li>Over 300 items - thousands of combinations possible to suit every need</li> <li>Sixteen plate finishes from 1 gang to 12 gang to compliment all current Selectric ranges</li> </ul> |