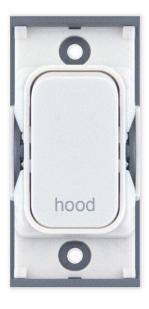

## SGRID360-286

| Code                  | SGRID360-286                                                                                                                                                                                                                                                                                                                                                            |
|-----------------------|-------------------------------------------------------------------------------------------------------------------------------------------------------------------------------------------------------------------------------------------------------------------------------------------------------------------------------------------------------------------------|
| Description           | Grid switch module - 20A DP switch engraved "hood"                                                                                                                                                                                                                                                                                                                      |
| Size                  | 51mm x 24mm                                                                                                                                                                                                                                                                                                                                                             |
| Range                 | GRID360                                                                                                                                                                                                                                                                                                                                                                 |
| Colour                | White                                                                                                                                                                                                                                                                                                                                                                   |
| Material              | Bakelite                                                                                                                                                                                                                                                                                                                                                                |
| Included              | M3.5 fixing screws                                                                                                                                                                                                                                                                                                                                                      |
| Weight                | 0.027kg                                                                                                                                                                                                                                                                                                                                                                 |
| Inner Carton Quantity | 20                                                                                                                                                                                                                                                                                                                                                                      |
| Inner Carton Weight   | 0.54kg                                                                                                                                                                                                                                                                                                                                                                  |
| Guarantee             | 25 years                                                                                                                                                                                                                                                                                                                                                                |
| Barcode               | 5025117011928                                                                                                                                                                                                                                                                                                                                                           |
| Commodity Code        | 85369085                                                                                                                                                                                                                                                                                                                                                                |
| Standards             | BS EN 60669-1                                                                                                                                                                                                                                                                                                                                                           |
| Notes                 | <ul> <li>Grid 360 products offer the most versatile option for wiring accessories</li> <li>Easy to install with no need for yokes - modules screw directly into each plate</li> <li>Over 300 items - thousands of combinations possible to suit every need</li> <li>Sixteen plate finishes from 1 gang to 12 gang to compliment all current Selectric ranges</li> </ul> |