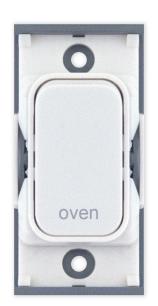

## Data Sheet : SGRID360-285

| Code                  | SGRID360-285                                                                                                                                                                                                                                                                                                                                                            |
|-----------------------|-------------------------------------------------------------------------------------------------------------------------------------------------------------------------------------------------------------------------------------------------------------------------------------------------------------------------------------------------------------------------|
| Description           | Grid switch module - 20A DP switch engraved "oven"                                                                                                                                                                                                                                                                                                                      |
| Size                  | 51mm x 24mm                                                                                                                                                                                                                                                                                                                                                             |
| Range                 | GRID360                                                                                                                                                                                                                                                                                                                                                                 |
| Colour                | White                                                                                                                                                                                                                                                                                                                                                                   |
| Material              | Bakelite                                                                                                                                                                                                                                                                                                                                                                |
| Included              | M3.5 fixing screws                                                                                                                                                                                                                                                                                                                                                      |
| Weight                | 0.027kg                                                                                                                                                                                                                                                                                                                                                                 |
| Inner Carton Quantity | 20                                                                                                                                                                                                                                                                                                                                                                      |
| Inner Carton Weight   | 0.54kg                                                                                                                                                                                                                                                                                                                                                                  |
| Guarantee             | 25 years                                                                                                                                                                                                                                                                                                                                                                |
| Barcode               | 5025117011911                                                                                                                                                                                                                                                                                                                                                           |
| Commodity Code        | 85369085                                                                                                                                                                                                                                                                                                                                                                |
| Standards             | BS EN 60669-1                                                                                                                                                                                                                                                                                                                                                           |
| Notes                 | <ul> <li>Grid 360 products offer the most versatile option for wiring accessories</li> <li>Easy to install with no need for yokes - modules screw directly into each plate</li> <li>Over 300 items - thousands of combinations possible to suit every need</li> <li>Sixteen plate finishes from 1 gang to 12 gang to compliment all current Selectric ranges</li> </ul> |