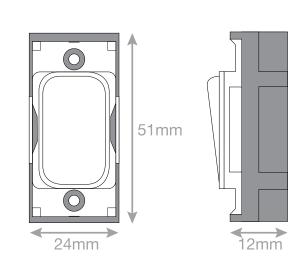

## Data Sheet : SGRID360-285

| Code                  | SGRID360-285                                                                                                                                                                                                                                                                                                                                                            |
|-----------------------|-------------------------------------------------------------------------------------------------------------------------------------------------------------------------------------------------------------------------------------------------------------------------------------------------------------------------------------------------------------------------|
| Description           | Grid switch module - 20A DP switch engraved "oven"                                                                                                                                                                                                                                                                                                                      |
| Size                  | 51mm x 24mm                                                                                                                                                                                                                                                                                                                                                             |
| Range                 | GRID360                                                                                                                                                                                                                                                                                                                                                                 |
| Colour                | White                                                                                                                                                                                                                                                                                                                                                                   |
| Material              | Bakelite                                                                                                                                                                                                                                                                                                                                                                |
| Included              | M3.5 fixing screws                                                                                                                                                                                                                                                                                                                                                      |
| Weight                | 0.027kg                                                                                                                                                                                                                                                                                                                                                                 |
| Inner Carton Quantity | 20                                                                                                                                                                                                                                                                                                                                                                      |
| Inner Carton Weight   | 0.54kg                                                                                                                                                                                                                                                                                                                                                                  |
| Guarantee             | 25 years                                                                                                                                                                                                                                                                                                                                                                |
| Barcode               | 5025117011911                                                                                                                                                                                                                                                                                                                                                           |
| Commodity Code        | 85369085                                                                                                                                                                                                                                                                                                                                                                |
| Standards             | BS EN 60669-1                                                                                                                                                                                                                                                                                                                                                           |
| Notes                 | <ul> <li>Grid 360 products offer the most versatile option for wiring accessories</li> <li>Easy to install with no need for yokes - modules screw directly into each plate</li> <li>Over 300 items - thousands of combinations possible to suit every need</li> <li>Sixteen plate finishes from 1 gang to 12 gang to compliment all current Selectric ranges</li> </ul> |