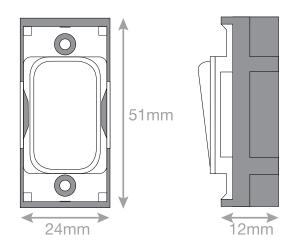

## SGRID360-284

| Code                  | SGRID360-284                                                                                                                                                                                                                                                                                                                                                            |
|-----------------------|-------------------------------------------------------------------------------------------------------------------------------------------------------------------------------------------------------------------------------------------------------------------------------------------------------------------------------------------------------------------------|
| Code                  | SGRID300-284                                                                                                                                                                                                                                                                                                                                                            |
| Description           | Grid switch module - 20A DP switch engraved "hob"                                                                                                                                                                                                                                                                                                                       |
| Size                  | 51mm x 24mm                                                                                                                                                                                                                                                                                                                                                             |
| Range                 | GRID360                                                                                                                                                                                                                                                                                                                                                                 |
| Colour                | White                                                                                                                                                                                                                                                                                                                                                                   |
| Material              | Bakelite                                                                                                                                                                                                                                                                                                                                                                |
| Included              | M3.5 fixing screws                                                                                                                                                                                                                                                                                                                                                      |
| Weight                | 0.027kg                                                                                                                                                                                                                                                                                                                                                                 |
| Inner Carton Quantity | 20                                                                                                                                                                                                                                                                                                                                                                      |
| Inner Carton Weight   | 0.54kg                                                                                                                                                                                                                                                                                                                                                                  |
| Guarantee             | 25 years                                                                                                                                                                                                                                                                                                                                                                |
| Barcode               | 5025117011904                                                                                                                                                                                                                                                                                                                                                           |
| Commodity Code        | 85369085                                                                                                                                                                                                                                                                                                                                                                |
| Standards             | BS EN 60669-1                                                                                                                                                                                                                                                                                                                                                           |
| Notes                 | <ul> <li>Grid 360 products offer the most versatile option for wiring accessories</li> <li>Easy to install with no need for yokes - modules screw directly into each plate</li> <li>Over 300 items - thousands of combinations possible to suit every need</li> <li>Sixteen plate finishes from 1 gang to 12 gang to compliment all current Selectric ranges</li> </ul> |