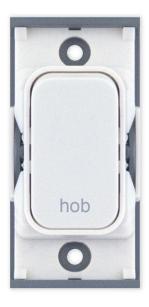

## SGRID360-284

| Code                  | SGRID360-284                                                                                                                                                                                                                                                                                                                                                            |
|-----------------------|-------------------------------------------------------------------------------------------------------------------------------------------------------------------------------------------------------------------------------------------------------------------------------------------------------------------------------------------------------------------------|
| Code                  | SGRID300-284                                                                                                                                                                                                                                                                                                                                                            |
| Description           | Grid switch module - 20A DP switch engraved "hob"                                                                                                                                                                                                                                                                                                                       |
| Size                  | 51mm x 24mm                                                                                                                                                                                                                                                                                                                                                             |
| Range                 | GRID360                                                                                                                                                                                                                                                                                                                                                                 |
| Colour                | White                                                                                                                                                                                                                                                                                                                                                                   |
| Material              | Bakelite                                                                                                                                                                                                                                                                                                                                                                |
| Included              | M3.5 fixing screws                                                                                                                                                                                                                                                                                                                                                      |
| Weight                | 0.027kg                                                                                                                                                                                                                                                                                                                                                                 |
| Inner Carton Quantity | 20                                                                                                                                                                                                                                                                                                                                                                      |
| Inner Carton Weight   | 0.54kg                                                                                                                                                                                                                                                                                                                                                                  |
| Guarantee             | 25 years                                                                                                                                                                                                                                                                                                                                                                |
| Barcode               | 5025117011904                                                                                                                                                                                                                                                                                                                                                           |
| Commodity Code        | 85369085                                                                                                                                                                                                                                                                                                                                                                |
| Standards             | BS EN 60669-1                                                                                                                                                                                                                                                                                                                                                           |
| Notes                 | <ul> <li>Grid 360 products offer the most versatile option for wiring accessories</li> <li>Easy to install with no need for yokes - modules screw directly into each plate</li> <li>Over 300 items - thousands of combinations possible to suit every need</li> <li>Sixteen plate finishes from 1 gang to 12 gang to compliment all current Selectric ranges</li> </ul> |