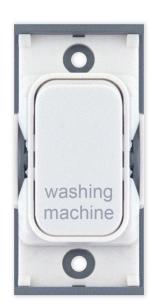

## Data Sheet : SGRID360-281

| Code                  | SGRID360-281                                                                                                                                                                                                                                                                                                                                                            |
|-----------------------|-------------------------------------------------------------------------------------------------------------------------------------------------------------------------------------------------------------------------------------------------------------------------------------------------------------------------------------------------------------------------|
| Description           | Grid switch module - 20A DP switch engraved "washing machine"                                                                                                                                                                                                                                                                                                           |
| Size                  | 51mm x 24mm                                                                                                                                                                                                                                                                                                                                                             |
| Range                 | GRID360                                                                                                                                                                                                                                                                                                                                                                 |
| Colour                | White                                                                                                                                                                                                                                                                                                                                                                   |
| Material              | Bakelite                                                                                                                                                                                                                                                                                                                                                                |
| Included              | M3.5 fixing screws                                                                                                                                                                                                                                                                                                                                                      |
| Weight                | 0.027kg                                                                                                                                                                                                                                                                                                                                                                 |
| Inner Carton Quantity | 20                                                                                                                                                                                                                                                                                                                                                                      |
| Inner Carton Weight   | 0.54kg                                                                                                                                                                                                                                                                                                                                                                  |
| Guarantee             | 25 years                                                                                                                                                                                                                                                                                                                                                                |
| Barcode               | 5025117011874                                                                                                                                                                                                                                                                                                                                                           |
| Commodity Code        | 85369085                                                                                                                                                                                                                                                                                                                                                                |
| Standards             | BS EN 60669-1                                                                                                                                                                                                                                                                                                                                                           |
| Notes                 | <ul> <li>Grid 360 products offer the most versatile option for wiring accessories</li> <li>Easy to install with no need for yokes - modules screw directly into each plate</li> <li>Over 300 items - thousands of combinations possible to suit every need</li> <li>Sixteen plate finishes from 1 gang to 12 gang to compliment all current Selectric ranges</li> </ul> |