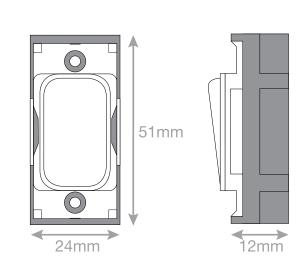

## Data Sheet : SGRID360-281

| Code                  | SGRID360-281                                                                                                                                                                                                                                                                                                                                                            |
|-----------------------|-------------------------------------------------------------------------------------------------------------------------------------------------------------------------------------------------------------------------------------------------------------------------------------------------------------------------------------------------------------------------|
| Description           | Grid switch module - 20A DP switch engraved "washing machine"                                                                                                                                                                                                                                                                                                           |
| Size                  | 51mm x 24mm                                                                                                                                                                                                                                                                                                                                                             |
| Range                 | GRID360                                                                                                                                                                                                                                                                                                                                                                 |
| Colour                | White                                                                                                                                                                                                                                                                                                                                                                   |
| Material              | Bakelite                                                                                                                                                                                                                                                                                                                                                                |
| Included              | M3.5 fixing screws                                                                                                                                                                                                                                                                                                                                                      |
| Weight                | 0.027kg                                                                                                                                                                                                                                                                                                                                                                 |
| Inner Carton Quantity | 20                                                                                                                                                                                                                                                                                                                                                                      |
| Inner Carton Weight   | 0.54kg                                                                                                                                                                                                                                                                                                                                                                  |
| Guarantee             | 25 years                                                                                                                                                                                                                                                                                                                                                                |
| Barcode               | 5025117011874                                                                                                                                                                                                                                                                                                                                                           |
| Commodity Code        | 85369085                                                                                                                                                                                                                                                                                                                                                                |
| Standards             | BS EN 60669-1                                                                                                                                                                                                                                                                                                                                                           |
| Notes                 | <ul> <li>Grid 360 products offer the most versatile option for wiring accessories</li> <li>Easy to install with no need for yokes - modules screw directly into each plate</li> <li>Over 300 items - thousands of combinations possible to suit every need</li> <li>Sixteen plate finishes from 1 gang to 12 gang to compliment all current Selectric ranges</li> </ul> |