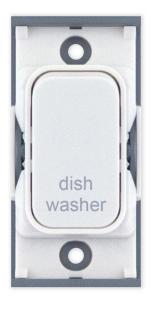

## SGRID360-280

| Ondo                  | CCDIDAGA AAA                                                                                                                                                                                                                                                                                                                                                            |
|-----------------------|-------------------------------------------------------------------------------------------------------------------------------------------------------------------------------------------------------------------------------------------------------------------------------------------------------------------------------------------------------------------------|
| Code                  | SGRID360-280                                                                                                                                                                                                                                                                                                                                                            |
| Description           | Grid switch module - 20A DP switch engraved "dish washer"                                                                                                                                                                                                                                                                                                               |
| Size                  | 51mm x 24mm                                                                                                                                                                                                                                                                                                                                                             |
| Range                 | GRID360                                                                                                                                                                                                                                                                                                                                                                 |
| Colour                | White                                                                                                                                                                                                                                                                                                                                                                   |
| Material              | Bakelite                                                                                                                                                                                                                                                                                                                                                                |
| Included              | M3.5 fixing screws                                                                                                                                                                                                                                                                                                                                                      |
| Weight                | 0.027kg                                                                                                                                                                                                                                                                                                                                                                 |
| Inner Carton Quantity | 20                                                                                                                                                                                                                                                                                                                                                                      |
| Inner Carton Weight   | 0.54kg                                                                                                                                                                                                                                                                                                                                                                  |
| Guarantee             | 25 years                                                                                                                                                                                                                                                                                                                                                                |
| Barcode               | 5025117011867                                                                                                                                                                                                                                                                                                                                                           |
| Commodity Code        | 85369085                                                                                                                                                                                                                                                                                                                                                                |
| Standards             | BS EN 60669-1                                                                                                                                                                                                                                                                                                                                                           |
| Notes                 | <ul> <li>Grid 360 products offer the most versatile option for wiring accessories</li> <li>Easy to install with no need for yokes - modules screw directly into each plate</li> <li>Over 300 items - thousands of combinations possible to suit every need</li> <li>Sixteen plate finishes from 1 gang to 12 gang to compliment all current Selectric ranges</li> </ul> |