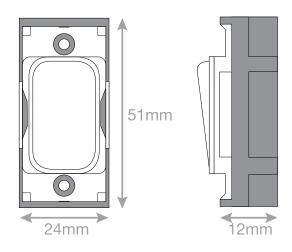

## SGRID360-280

| Ondo                  | CCDIDAGA AAA                                                                                                                                                                                                                                                                                                                                                            |
|-----------------------|-------------------------------------------------------------------------------------------------------------------------------------------------------------------------------------------------------------------------------------------------------------------------------------------------------------------------------------------------------------------------|
| Code                  | SGRID360-280                                                                                                                                                                                                                                                                                                                                                            |
| Description           | Grid switch module - 20A DP switch engraved "dish washer"                                                                                                                                                                                                                                                                                                               |
| Size                  | 51mm x 24mm                                                                                                                                                                                                                                                                                                                                                             |
| Range                 | GRID360                                                                                                                                                                                                                                                                                                                                                                 |
| Colour                | White                                                                                                                                                                                                                                                                                                                                                                   |
| Material              | Bakelite                                                                                                                                                                                                                                                                                                                                                                |
| Included              | M3.5 fixing screws                                                                                                                                                                                                                                                                                                                                                      |
| Weight                | 0.027kg                                                                                                                                                                                                                                                                                                                                                                 |
| Inner Carton Quantity | 20                                                                                                                                                                                                                                                                                                                                                                      |
| Inner Carton Weight   | 0.54kg                                                                                                                                                                                                                                                                                                                                                                  |
| Guarantee             | 25 years                                                                                                                                                                                                                                                                                                                                                                |
| Barcode               | 5025117011867                                                                                                                                                                                                                                                                                                                                                           |
| Commodity Code        | 85369085                                                                                                                                                                                                                                                                                                                                                                |
| Standards             | BS EN 60669-1                                                                                                                                                                                                                                                                                                                                                           |
| Notes                 | <ul> <li>Grid 360 products offer the most versatile option for wiring accessories</li> <li>Easy to install with no need for yokes - modules screw directly into each plate</li> <li>Over 300 items - thousands of combinations possible to suit every need</li> <li>Sixteen plate finishes from 1 gang to 12 gang to compliment all current Selectric ranges</li> </ul> |