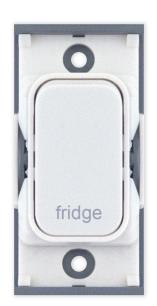

## Data Sheet : SGRID360-279

| Code                  | SGRID360-279                                                                                                                                                                                                                                                                                                                                                            |
|-----------------------|-------------------------------------------------------------------------------------------------------------------------------------------------------------------------------------------------------------------------------------------------------------------------------------------------------------------------------------------------------------------------|
| Description           | Grid switch module - 20A DP switch engraved "fridge"                                                                                                                                                                                                                                                                                                                    |
| Size                  | 51mm x 24mm                                                                                                                                                                                                                                                                                                                                                             |
| Range                 | GRID360                                                                                                                                                                                                                                                                                                                                                                 |
| Colour                | White                                                                                                                                                                                                                                                                                                                                                                   |
| Material              | Bakelite                                                                                                                                                                                                                                                                                                                                                                |
| Included              | M3.5 fixing screws                                                                                                                                                                                                                                                                                                                                                      |
| Weight                | 0.027kg                                                                                                                                                                                                                                                                                                                                                                 |
| Inner Carton Quantity | 20                                                                                                                                                                                                                                                                                                                                                                      |
| Inner Carton Weight   | 0.54kg                                                                                                                                                                                                                                                                                                                                                                  |
| Guarantee             | 25 years                                                                                                                                                                                                                                                                                                                                                                |
| Barcode               | 5025117011850                                                                                                                                                                                                                                                                                                                                                           |
| Commodity Code        | 85369085                                                                                                                                                                                                                                                                                                                                                                |
| Standards             | BS EN 60669-1                                                                                                                                                                                                                                                                                                                                                           |
| Notes                 | <ul> <li>Grid 360 products offer the most versatile option for wiring accessories</li> <li>Easy to install with no need for yokes - modules screw directly into each plate</li> <li>Over 300 items - thousands of combinations possible to suit every need</li> <li>Sixteen plate finishes from 1 gang to 12 gang to compliment all current Selectric ranges</li> </ul> |