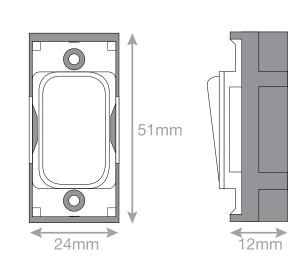

## Data Sheet : SGRID360-279

| Code                  | SGRID360-279                                                                                                                                                                                                                                                                                                                                                            |
|-----------------------|-------------------------------------------------------------------------------------------------------------------------------------------------------------------------------------------------------------------------------------------------------------------------------------------------------------------------------------------------------------------------|
| Description           | Grid switch module - 20A DP switch engraved "fridge"                                                                                                                                                                                                                                                                                                                    |
| Size                  | 51mm x 24mm                                                                                                                                                                                                                                                                                                                                                             |
| Range                 | GRID360                                                                                                                                                                                                                                                                                                                                                                 |
| Colour                | White                                                                                                                                                                                                                                                                                                                                                                   |
| Material              | Bakelite                                                                                                                                                                                                                                                                                                                                                                |
| Included              | M3.5 fixing screws                                                                                                                                                                                                                                                                                                                                                      |
| Weight                | 0.027kg                                                                                                                                                                                                                                                                                                                                                                 |
| Inner Carton Quantity | 20                                                                                                                                                                                                                                                                                                                                                                      |
| Inner Carton Weight   | 0.54kg                                                                                                                                                                                                                                                                                                                                                                  |
| Guarantee             | 25 years                                                                                                                                                                                                                                                                                                                                                                |
| Barcode               | 5025117011850                                                                                                                                                                                                                                                                                                                                                           |
| Commodity Code        | 85369085                                                                                                                                                                                                                                                                                                                                                                |
| Standards             | BS EN 60669-1                                                                                                                                                                                                                                                                                                                                                           |
| Notes                 | <ul> <li>Grid 360 products offer the most versatile option for wiring accessories</li> <li>Easy to install with no need for yokes - modules screw directly into each plate</li> <li>Over 300 items - thousands of combinations possible to suit every need</li> <li>Sixteen plate finishes from 1 gang to 12 gang to compliment all current Selectric ranges</li> </ul> |