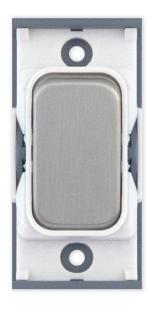

## **SGRID360-27**

| Code                  | SGRID360-27                                                                                                                                                                                                                                                                                                                                                             |
|-----------------------|-------------------------------------------------------------------------------------------------------------------------------------------------------------------------------------------------------------------------------------------------------------------------------------------------------------------------------------------------------------------------|
| Description           | Grid switch module - 10A intermediate switch                                                                                                                                                                                                                                                                                                                            |
| Size                  | 51mm x 24mm                                                                                                                                                                                                                                                                                                                                                             |
| Range                 | GRID360                                                                                                                                                                                                                                                                                                                                                                 |
| Colour                | Satin chrome white insert                                                                                                                                                                                                                                                                                                                                               |
| Material              | Premium grade steel                                                                                                                                                                                                                                                                                                                                                     |
| Included              | M3.5 fixing screws                                                                                                                                                                                                                                                                                                                                                      |
| Weight                | 0.03kg                                                                                                                                                                                                                                                                                                                                                                  |
| Inner Carton Quantity | 20                                                                                                                                                                                                                                                                                                                                                                      |
| Inner Carton Weight   | 0.6kg                                                                                                                                                                                                                                                                                                                                                                   |
| Guarantee             | 15 years                                                                                                                                                                                                                                                                                                                                                                |
| Barcode               | 5025117012246                                                                                                                                                                                                                                                                                                                                                           |
| Commodity Code        | 85369085                                                                                                                                                                                                                                                                                                                                                                |
| Standards             | BS EN 60669-1                                                                                                                                                                                                                                                                                                                                                           |
| Notes                 | <ul> <li>Grid 360 products offer the most versatile option for wiring accessories</li> <li>Easy to install with no need for yokes - modules screw directly into each plate</li> <li>Over 300 items - thousands of combinations possible to suit every need</li> <li>Sixteen plate finishes from 1 gang to 12 gang to compliment all current Selectric ranges</li> </ul> |