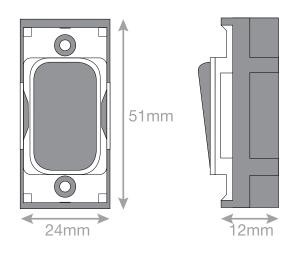

## **SGRID360-27**

| Code                  | SGRID360-27                                                                                                                                                                                                                                                                                                                                                             |
|-----------------------|-------------------------------------------------------------------------------------------------------------------------------------------------------------------------------------------------------------------------------------------------------------------------------------------------------------------------------------------------------------------------|
| Description           | Grid switch module - 10A intermediate switch                                                                                                                                                                                                                                                                                                                            |
| Size                  | 51mm x 24mm                                                                                                                                                                                                                                                                                                                                                             |
| Range                 | GRID360                                                                                                                                                                                                                                                                                                                                                                 |
| Colour                | Satin chrome white insert                                                                                                                                                                                                                                                                                                                                               |
| Material              | Premium grade steel                                                                                                                                                                                                                                                                                                                                                     |
| Included              | M3.5 fixing screws                                                                                                                                                                                                                                                                                                                                                      |
| Weight                | 0.03kg                                                                                                                                                                                                                                                                                                                                                                  |
| Inner Carton Quantity | 20                                                                                                                                                                                                                                                                                                                                                                      |
| Inner Carton Weight   | 0.6kg                                                                                                                                                                                                                                                                                                                                                                   |
| Guarantee             | 15 years                                                                                                                                                                                                                                                                                                                                                                |
| Barcode               | 5025117012246                                                                                                                                                                                                                                                                                                                                                           |
| Commodity Code        | 85369085                                                                                                                                                                                                                                                                                                                                                                |
| Standards             | BS EN 60669-1                                                                                                                                                                                                                                                                                                                                                           |
| Notes                 | <ul> <li>Grid 360 products offer the most versatile option for wiring accessories</li> <li>Easy to install with no need for yokes - modules screw directly into each plate</li> <li>Over 300 items - thousands of combinations possible to suit every need</li> <li>Sixteen plate finishes from 1 gang to 12 gang to compliment all current Selectric ranges</li> </ul> |