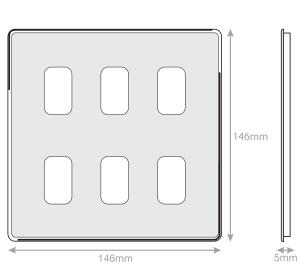

## SGRID360-255

| Code                  | SGRID360-255                                                                                                                                                                                                                                                                                                                                                            |
|-----------------------|-------------------------------------------------------------------------------------------------------------------------------------------------------------------------------------------------------------------------------------------------------------------------------------------------------------------------------------------------------------------------|
| Description           | 5M-PLUS - GRID360 Modular Plate - 6 Aperture                                                                                                                                                                                                                                                                                                                            |
| Size                  | 146 x 146mm                                                                                                                                                                                                                                                                                                                                                             |
| Range                 | GRID360                                                                                                                                                                                                                                                                                                                                                                 |
| Colour                | Satin chrome                                                                                                                                                                                                                                                                                                                                                            |
| Material              | Premium grade steel                                                                                                                                                                                                                                                                                                                                                     |
| Included              | M3.5 fixing screws                                                                                                                                                                                                                                                                                                                                                      |
| Weight                | 0.34kg                                                                                                                                                                                                                                                                                                                                                                  |
| Inner Carton Quantity | 10                                                                                                                                                                                                                                                                                                                                                                      |
| Inner Carton Weight   | 3.4kg                                                                                                                                                                                                                                                                                                                                                                   |
| Guarantee             | 5 years                                                                                                                                                                                                                                                                                                                                                                 |
| Barcode               | 5025117014929                                                                                                                                                                                                                                                                                                                                                           |
| Commodity Code        | 85369085                                                                                                                                                                                                                                                                                                                                                                |
| Standards             | BS 5733                                                                                                                                                                                                                                                                                                                                                                 |
| Notes                 | <ul> <li>Grid 360 products offer the most versatile option for wiring accessories</li> <li>Easy to install with no need for yokes - modules screw directly into each plate</li> <li>Over 300 items - thousands of combinations possible to suit every need</li> <li>Sixteen plate finishes from 1 gang to 12 gang to compliment all current Selectric ranges</li> </ul> |