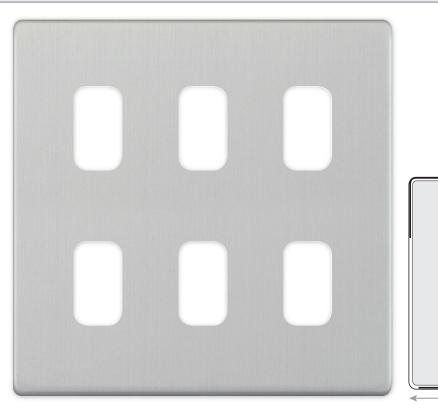

## SGRID360-255

| Code                  | SGRID360-255                                                                                                                                                                                                                                                                                                                                                            |
|-----------------------|-------------------------------------------------------------------------------------------------------------------------------------------------------------------------------------------------------------------------------------------------------------------------------------------------------------------------------------------------------------------------|
| Description           | 5M-PLUS - GRID360 Modular Plate - 6 Aperture                                                                                                                                                                                                                                                                                                                            |
| Size                  | 146 x 146mm                                                                                                                                                                                                                                                                                                                                                             |
| Range                 | GRID360                                                                                                                                                                                                                                                                                                                                                                 |
| Colour                | Satin chrome                                                                                                                                                                                                                                                                                                                                                            |
| Material              | Premium grade steel                                                                                                                                                                                                                                                                                                                                                     |
| Included              | M3.5 fixing screws                                                                                                                                                                                                                                                                                                                                                      |
| Weight                | 0.34kg                                                                                                                                                                                                                                                                                                                                                                  |
| Inner Carton Quantity | 10                                                                                                                                                                                                                                                                                                                                                                      |
| Inner Carton Weight   | 3.4kg                                                                                                                                                                                                                                                                                                                                                                   |
| Guarantee             | 5 years                                                                                                                                                                                                                                                                                                                                                                 |
| Barcode               | 5025117014929                                                                                                                                                                                                                                                                                                                                                           |
| Commodity Code        | 85369085                                                                                                                                                                                                                                                                                                                                                                |
| Standards             | BS 5733                                                                                                                                                                                                                                                                                                                                                                 |
| Notes                 | <ul> <li>Grid 360 products offer the most versatile option for wiring accessories</li> <li>Easy to install with no need for yokes - modules screw directly into each plate</li> <li>Over 300 items - thousands of combinations possible to suit every need</li> <li>Sixteen plate finishes from 1 gang to 12 gang to compliment all current Selectric ranges</li> </ul> |