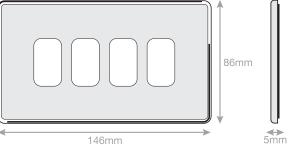

## Data Sheet : SGRID360-254

| Code                  | SGRID360-254                                                                                                                                                                                                                                                                                                                                                            |
|-----------------------|-------------------------------------------------------------------------------------------------------------------------------------------------------------------------------------------------------------------------------------------------------------------------------------------------------------------------------------------------------------------------|
| Description           | 5M-PLUS - GRID360 Modular Plate - 4 Aperture                                                                                                                                                                                                                                                                                                                            |
| Size                  | 146 x 86mm                                                                                                                                                                                                                                                                                                                                                              |
| Range                 | GRID360                                                                                                                                                                                                                                                                                                                                                                 |
| Colour                | Satin chrome                                                                                                                                                                                                                                                                                                                                                            |
| Material              | Premium grade steel                                                                                                                                                                                                                                                                                                                                                     |
| Included              | M3.5 fixing screws                                                                                                                                                                                                                                                                                                                                                      |
| Weight                | 0.17kg                                                                                                                                                                                                                                                                                                                                                                  |
| Inner Carton Quantity | 10                                                                                                                                                                                                                                                                                                                                                                      |
| Inner Carton Weight   | 1.7kg                                                                                                                                                                                                                                                                                                                                                                   |
| Guarantee             | 5 years                                                                                                                                                                                                                                                                                                                                                                 |
| Barcode               | 5025117014912                                                                                                                                                                                                                                                                                                                                                           |
| Commodity Code        | 85369085                                                                                                                                                                                                                                                                                                                                                                |
| Standards             | BS 5733                                                                                                                                                                                                                                                                                                                                                                 |
| Notes                 | <ul> <li>Grid 360 products offer the most versatile option for wiring accessories</li> <li>Easy to install with no need for yokes - modules screw directly into each plate</li> <li>Over 300 items - thousands of combinations possible to suit every need</li> <li>Sixteen plate finishes from 1 gang to 12 gang to compliment all current Selectric ranges</li> </ul> |