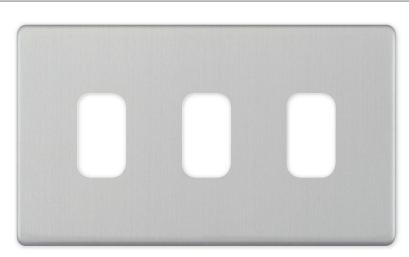

## SGRID360-253

| 0.4.                  | 00010000 050                                                                                                                                                                                                                                                                                                                                                            |
|-----------------------|-------------------------------------------------------------------------------------------------------------------------------------------------------------------------------------------------------------------------------------------------------------------------------------------------------------------------------------------------------------------------|
| Code                  | SGRID360-253                                                                                                                                                                                                                                                                                                                                                            |
| Description           | 5M-PLUS - GRID360 Modular Plate - 3 Aperture                                                                                                                                                                                                                                                                                                                            |
| Size                  | 146 x 86mm                                                                                                                                                                                                                                                                                                                                                              |
| Range                 | GRID360                                                                                                                                                                                                                                                                                                                                                                 |
| Colour                | Satin chrome                                                                                                                                                                                                                                                                                                                                                            |
| Material              | Premium grade steel                                                                                                                                                                                                                                                                                                                                                     |
| Included              | M3.5 fixing screws                                                                                                                                                                                                                                                                                                                                                      |
| Weight                | 0.18kg                                                                                                                                                                                                                                                                                                                                                                  |
| Inner Carton Quantity | 10                                                                                                                                                                                                                                                                                                                                                                      |
| Inner Carton Weight   | 1.8kg                                                                                                                                                                                                                                                                                                                                                                   |
| Guarantee             | 5 years                                                                                                                                                                                                                                                                                                                                                                 |
| Barcode               | 5025117014905                                                                                                                                                                                                                                                                                                                                                           |
| Commodity Code        | 85369085                                                                                                                                                                                                                                                                                                                                                                |
| Standards             | BS 5733                                                                                                                                                                                                                                                                                                                                                                 |
| Notes                 | <ul> <li>Grid 360 products offer the most versatile option for wiring accessories</li> <li>Easy to install with no need for yokes - modules screw directly into each plate</li> <li>Over 300 items - thousands of combinations possible to suit every need</li> <li>Sixteen plate finishes from 1 gang to 12 gang to compliment all current Selectric ranges</li> </ul> |