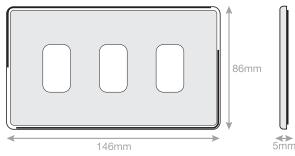

## SGRID360-253

| 0.4.                  | 00010000 050                                                                                                                                                                                                                                                                                                                                                            |
|-----------------------|-------------------------------------------------------------------------------------------------------------------------------------------------------------------------------------------------------------------------------------------------------------------------------------------------------------------------------------------------------------------------|
| Code                  | SGRID360-253                                                                                                                                                                                                                                                                                                                                                            |
| Description           | 5M-PLUS - GRID360 Modular Plate - 3 Aperture                                                                                                                                                                                                                                                                                                                            |
| Size                  | 146 x 86mm                                                                                                                                                                                                                                                                                                                                                              |
| Range                 | GRID360                                                                                                                                                                                                                                                                                                                                                                 |
| Colour                | Satin chrome                                                                                                                                                                                                                                                                                                                                                            |
| Material              | Premium grade steel                                                                                                                                                                                                                                                                                                                                                     |
| Included              | M3.5 fixing screws                                                                                                                                                                                                                                                                                                                                                      |
| Weight                | 0.18kg                                                                                                                                                                                                                                                                                                                                                                  |
| Inner Carton Quantity | 10                                                                                                                                                                                                                                                                                                                                                                      |
| Inner Carton Weight   | 1.8kg                                                                                                                                                                                                                                                                                                                                                                   |
| Guarantee             | 5 years                                                                                                                                                                                                                                                                                                                                                                 |
| Barcode               | 5025117014905                                                                                                                                                                                                                                                                                                                                                           |
| Commodity Code        | 85369085                                                                                                                                                                                                                                                                                                                                                                |
| Standards             | BS 5733                                                                                                                                                                                                                                                                                                                                                                 |
| Notes                 | <ul> <li>Grid 360 products offer the most versatile option for wiring accessories</li> <li>Easy to install with no need for yokes - modules screw directly into each plate</li> <li>Over 300 items - thousands of combinations possible to suit every need</li> <li>Sixteen plate finishes from 1 gang to 12 gang to compliment all current Selectric ranges</li> </ul> |