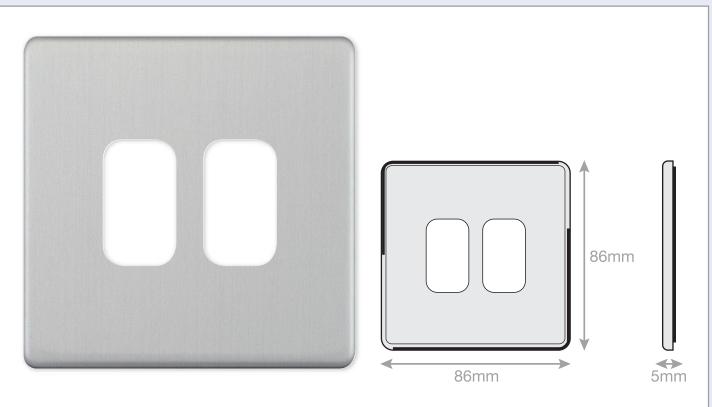

## SGRID360-252

| Code                  | CCDID260 252                                                                                                                                                                                                                                                                                                                                                            |
|-----------------------|-------------------------------------------------------------------------------------------------------------------------------------------------------------------------------------------------------------------------------------------------------------------------------------------------------------------------------------------------------------------------|
| Code                  | SGRID360-252                                                                                                                                                                                                                                                                                                                                                            |
| Description           | 5M-PLUS - GRID360 Modular Plate - 2 Aperture                                                                                                                                                                                                                                                                                                                            |
| Size                  | 86 x 86mm                                                                                                                                                                                                                                                                                                                                                               |
| Range                 | GRID360                                                                                                                                                                                                                                                                                                                                                                 |
| Colour                | Satin chrome                                                                                                                                                                                                                                                                                                                                                            |
| Material              | Premium grade steel                                                                                                                                                                                                                                                                                                                                                     |
| Included              | M3.5 fixing screws                                                                                                                                                                                                                                                                                                                                                      |
| Weight                | 0.11kg                                                                                                                                                                                                                                                                                                                                                                  |
| Inner Carton Quantity | 10                                                                                                                                                                                                                                                                                                                                                                      |
| Inner Carton Weight   | 1.1kg                                                                                                                                                                                                                                                                                                                                                                   |
| Guarantee             | 5 years                                                                                                                                                                                                                                                                                                                                                                 |
| Barcode               | 5025117014899                                                                                                                                                                                                                                                                                                                                                           |
| Commodity Code        | 85369085                                                                                                                                                                                                                                                                                                                                                                |
| Standards             | BS 5733                                                                                                                                                                                                                                                                                                                                                                 |
| Notes                 | <ul> <li>Grid 360 products offer the most versatile option for wiring accessories</li> <li>Easy to install with no need for yokes - modules screw directly into each plate</li> <li>Over 300 items - thousands of combinations possible to suit every need</li> <li>Sixteen plate finishes from 1 gang to 12 gang to compliment all current Selectric ranges</li> </ul> |