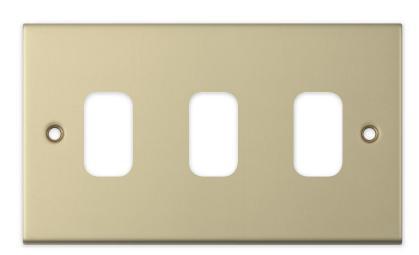

## SGRID360-239

| Code                  | SGRID360-239                                                                                                                                                                                                                                                                                                                                                            |
|-----------------------|-------------------------------------------------------------------------------------------------------------------------------------------------------------------------------------------------------------------------------------------------------------------------------------------------------------------------------------------------------------------------|
| Description           | 5M - GRID360 Modular Plate - 3 Aperture                                                                                                                                                                                                                                                                                                                                 |
| Size                  | 146 x 86mm                                                                                                                                                                                                                                                                                                                                                              |
| Range                 | GRID360                                                                                                                                                                                                                                                                                                                                                                 |
| Colour                | Satin brass                                                                                                                                                                                                                                                                                                                                                             |
| Material              | Premium grade steel                                                                                                                                                                                                                                                                                                                                                     |
| Included              | M3.5 fixing screws                                                                                                                                                                                                                                                                                                                                                      |
| Weight                | 0.18kg                                                                                                                                                                                                                                                                                                                                                                  |
| Inner Carton Quantity | 10                                                                                                                                                                                                                                                                                                                                                                      |
| Inner Carton Weight   | 1.8kg                                                                                                                                                                                                                                                                                                                                                                   |
| Guarantee             | 5 years                                                                                                                                                                                                                                                                                                                                                                 |
| Barcode               | 5025117014769                                                                                                                                                                                                                                                                                                                                                           |
| Commodity Code        | 85369085                                                                                                                                                                                                                                                                                                                                                                |
| Standards             | BS 5733                                                                                                                                                                                                                                                                                                                                                                 |
| Notes                 | <ul> <li>Grid 360 products offer the most versatile option for wiring accessories</li> <li>Easy to install with no need for yokes - modules screw directly into each plate</li> <li>Over 300 items - thousands of combinations possible to suit every need</li> <li>Sixteen plate finishes from 1 gang to 12 gang to compliment all current Selectric ranges</li> </ul> |