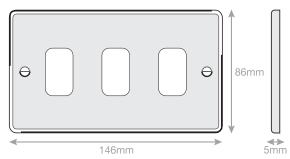

## SGRID360-239

| Code                  | SGRID360-239                                                                                                                                                                                                                                                                                                                                                            |
|-----------------------|-------------------------------------------------------------------------------------------------------------------------------------------------------------------------------------------------------------------------------------------------------------------------------------------------------------------------------------------------------------------------|
| Description           | 5M - GRID360 Modular Plate - 3 Aperture                                                                                                                                                                                                                                                                                                                                 |
| Size                  | 146 x 86mm                                                                                                                                                                                                                                                                                                                                                              |
| Range                 | GRID360                                                                                                                                                                                                                                                                                                                                                                 |
| Colour                | Satin brass                                                                                                                                                                                                                                                                                                                                                             |
| Material              | Premium grade steel                                                                                                                                                                                                                                                                                                                                                     |
| Included              | M3.5 fixing screws                                                                                                                                                                                                                                                                                                                                                      |
| Weight                | 0.18kg                                                                                                                                                                                                                                                                                                                                                                  |
| Inner Carton Quantity | 10                                                                                                                                                                                                                                                                                                                                                                      |
| Inner Carton Weight   | 1.8kg                                                                                                                                                                                                                                                                                                                                                                   |
| Guarantee             | 5 years                                                                                                                                                                                                                                                                                                                                                                 |
| Barcode               | 5025117014769                                                                                                                                                                                                                                                                                                                                                           |
| Commodity Code        | 85369085                                                                                                                                                                                                                                                                                                                                                                |
| Standards             | BS 5733                                                                                                                                                                                                                                                                                                                                                                 |
| Notes                 | <ul> <li>Grid 360 products offer the most versatile option for wiring accessories</li> <li>Easy to install with no need for yokes - modules screw directly into each plate</li> <li>Over 300 items - thousands of combinations possible to suit every need</li> <li>Sixteen plate finishes from 1 gang to 12 gang to compliment all current Selectric ranges</li> </ul> |