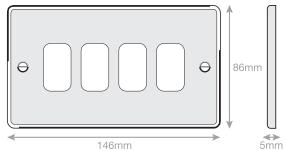

## SGRID360-233

| Code                  | SGRID360-233                                                                                                                                                                                                                                                                                                                                                            |
|-----------------------|-------------------------------------------------------------------------------------------------------------------------------------------------------------------------------------------------------------------------------------------------------------------------------------------------------------------------------------------------------------------------|
| Description           | 5M - GRID360 Modular Plate - 4 Aperture                                                                                                                                                                                                                                                                                                                                 |
| Size                  | 146 x 86mm                                                                                                                                                                                                                                                                                                                                                              |
| Range                 | GRID360                                                                                                                                                                                                                                                                                                                                                                 |
| Colour                | Antique brass                                                                                                                                                                                                                                                                                                                                                           |
| Material              | Premium grade steel                                                                                                                                                                                                                                                                                                                                                     |
| Included              | M3.5 fixing screws                                                                                                                                                                                                                                                                                                                                                      |
| Weight                | 0.18kg                                                                                                                                                                                                                                                                                                                                                                  |
| Inner Carton Quantity | 10                                                                                                                                                                                                                                                                                                                                                                      |
| Inner Carton Weight   | 1.8kg                                                                                                                                                                                                                                                                                                                                                                   |
| Guarantee             | 5 years                                                                                                                                                                                                                                                                                                                                                                 |
| Barcode               | 5025117014707                                                                                                                                                                                                                                                                                                                                                           |
| Commodity Code        | 85369085                                                                                                                                                                                                                                                                                                                                                                |
| Standards             | BS 5733                                                                                                                                                                                                                                                                                                                                                                 |
| Notes                 | <ul> <li>Grid 360 products offer the most versatile option for wiring accessories</li> <li>Easy to install with no need for yokes - modules screw directly into each plate</li> <li>Over 300 items - thousands of combinations possible to suit every need</li> <li>Sixteen plate finishes from 1 gang to 12 gang to compliment all current Selectric ranges</li> </ul> |