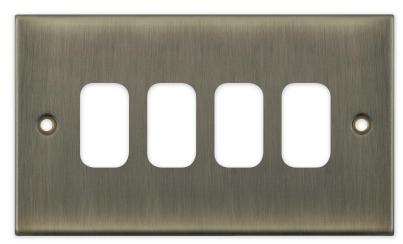

## SGRID360-233

| Code                  | SGRID360-233                                                                                                                                                                                                                                                                                                                                                            |
|-----------------------|-------------------------------------------------------------------------------------------------------------------------------------------------------------------------------------------------------------------------------------------------------------------------------------------------------------------------------------------------------------------------|
| Description           | 5M - GRID360 Modular Plate - 4 Aperture                                                                                                                                                                                                                                                                                                                                 |
| Size                  | 146 x 86mm                                                                                                                                                                                                                                                                                                                                                              |
| Range                 | GRID360                                                                                                                                                                                                                                                                                                                                                                 |
| Colour                | Antique brass                                                                                                                                                                                                                                                                                                                                                           |
| Material              | Premium grade steel                                                                                                                                                                                                                                                                                                                                                     |
| Included              | M3.5 fixing screws                                                                                                                                                                                                                                                                                                                                                      |
| Weight                | 0.18kg                                                                                                                                                                                                                                                                                                                                                                  |
| Inner Carton Quantity | 10                                                                                                                                                                                                                                                                                                                                                                      |
| Inner Carton Weight   | 1.8kg                                                                                                                                                                                                                                                                                                                                                                   |
| Guarantee             | 5 years                                                                                                                                                                                                                                                                                                                                                                 |
| Barcode               | 5025117014707                                                                                                                                                                                                                                                                                                                                                           |
| Commodity Code        | 85369085                                                                                                                                                                                                                                                                                                                                                                |
| Standards             | BS 5733                                                                                                                                                                                                                                                                                                                                                                 |
| Notes                 | <ul> <li>Grid 360 products offer the most versatile option for wiring accessories</li> <li>Easy to install with no need for yokes - modules screw directly into each plate</li> <li>Over 300 items - thousands of combinations possible to suit every need</li> <li>Sixteen plate finishes from 1 gang to 12 gang to compliment all current Selectric ranges</li> </ul> |