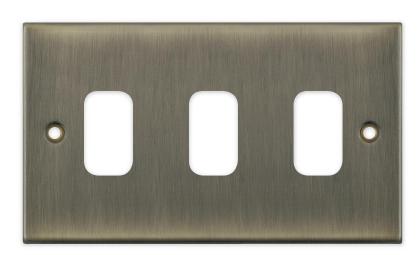

## SGRID360-232

| Code                  | SGRID360-232                                                                                                                                                                                                                                                                                                                                                            |
|-----------------------|-------------------------------------------------------------------------------------------------------------------------------------------------------------------------------------------------------------------------------------------------------------------------------------------------------------------------------------------------------------------------|
| Description           | 5M - GRID360 Modular Plate - 3 Aperture                                                                                                                                                                                                                                                                                                                                 |
| Size                  | 146 x 86mm                                                                                                                                                                                                                                                                                                                                                              |
| Range                 | GRID360                                                                                                                                                                                                                                                                                                                                                                 |
| Colour                | Antique brass                                                                                                                                                                                                                                                                                                                                                           |
| Material              | Premium grade steel                                                                                                                                                                                                                                                                                                                                                     |
| Included              | M3.5 fixing screws                                                                                                                                                                                                                                                                                                                                                      |
| Weight                | 0.18kg                                                                                                                                                                                                                                                                                                                                                                  |
| Inner Carton Quantity | 10                                                                                                                                                                                                                                                                                                                                                                      |
| Inner Carton Weight   | 1.8kg                                                                                                                                                                                                                                                                                                                                                                   |
| Guarantee             | 5 years                                                                                                                                                                                                                                                                                                                                                                 |
| Barcode               | 5025117014691                                                                                                                                                                                                                                                                                                                                                           |
| Commodity Code        | 85369085                                                                                                                                                                                                                                                                                                                                                                |
| Standards             | BS 5733                                                                                                                                                                                                                                                                                                                                                                 |
| Notes                 | <ul> <li>Grid 360 products offer the most versatile option for wiring accessories</li> <li>Easy to install with no need for yokes - modules screw directly into each plate</li> <li>Over 300 items - thousands of combinations possible to suit every need</li> <li>Sixteen plate finishes from 1 gang to 12 gang to compliment all current Selectric ranges</li> </ul> |