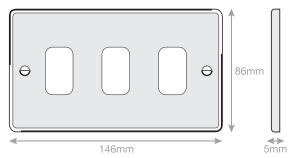

## SGRID360-232

| Code                  | SGRID360-232                                                                                                                                                                                                                                                                                                                                                            |
|-----------------------|-------------------------------------------------------------------------------------------------------------------------------------------------------------------------------------------------------------------------------------------------------------------------------------------------------------------------------------------------------------------------|
| Description           | 5M - GRID360 Modular Plate - 3 Aperture                                                                                                                                                                                                                                                                                                                                 |
| Size                  | 146 x 86mm                                                                                                                                                                                                                                                                                                                                                              |
| Range                 | GRID360                                                                                                                                                                                                                                                                                                                                                                 |
| Colour                | Antique brass                                                                                                                                                                                                                                                                                                                                                           |
| Material              | Premium grade steel                                                                                                                                                                                                                                                                                                                                                     |
| Included              | M3.5 fixing screws                                                                                                                                                                                                                                                                                                                                                      |
| Weight                | 0.18kg                                                                                                                                                                                                                                                                                                                                                                  |
| Inner Carton Quantity | 10                                                                                                                                                                                                                                                                                                                                                                      |
| Inner Carton Weight   | 1.8kg                                                                                                                                                                                                                                                                                                                                                                   |
| Guarantee             | 5 years                                                                                                                                                                                                                                                                                                                                                                 |
| Barcode               | 5025117014691                                                                                                                                                                                                                                                                                                                                                           |
| Commodity Code        | 85369085                                                                                                                                                                                                                                                                                                                                                                |
| Standards             | BS 5733                                                                                                                                                                                                                                                                                                                                                                 |
| Notes                 | <ul> <li>Grid 360 products offer the most versatile option for wiring accessories</li> <li>Easy to install with no need for yokes - modules screw directly into each plate</li> <li>Over 300 items - thousands of combinations possible to suit every need</li> <li>Sixteen plate finishes from 1 gang to 12 gang to compliment all current Selectric ranges</li> </ul> |