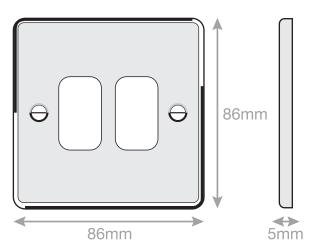

## SGRID360-210

| Code                  | SGRID360-210                                                                                                                                                                                                                                                                                                                                                            |
|-----------------------|-------------------------------------------------------------------------------------------------------------------------------------------------------------------------------------------------------------------------------------------------------------------------------------------------------------------------------------------------------------------------|
|                       |                                                                                                                                                                                                                                                                                                                                                                         |
| Description           | 5M - GRID360 Modular Plate - 2 Aperture                                                                                                                                                                                                                                                                                                                                 |
| Size                  | 86 x 86mm                                                                                                                                                                                                                                                                                                                                                               |
| Range                 | GRID360                                                                                                                                                                                                                                                                                                                                                                 |
| Colour                | Satin chrome                                                                                                                                                                                                                                                                                                                                                            |
| Material              | Premium grade steel                                                                                                                                                                                                                                                                                                                                                     |
| Included              | M3.5 fixing screws                                                                                                                                                                                                                                                                                                                                                      |
| Weight                | 0.09kg                                                                                                                                                                                                                                                                                                                                                                  |
| Inner Carton Quantity | 10                                                                                                                                                                                                                                                                                                                                                                      |
| Inner Carton Weight   | 0.9kg                                                                                                                                                                                                                                                                                                                                                                   |
| Guarantee             | 5 years                                                                                                                                                                                                                                                                                                                                                                 |
| Barcode               | 5025117014479                                                                                                                                                                                                                                                                                                                                                           |
| Commodity Code        | 85369085                                                                                                                                                                                                                                                                                                                                                                |
| Standards             | BS 5733                                                                                                                                                                                                                                                                                                                                                                 |
| Notes                 | <ul> <li>Grid 360 products offer the most versatile option for wiring accessories</li> <li>Easy to install with no need for yokes - modules screw directly into each plate</li> <li>Over 300 items - thousands of combinations possible to suit every need</li> <li>Sixteen plate finishes from 1 gang to 12 gang to compliment all current Selectric ranges</li> </ul> |