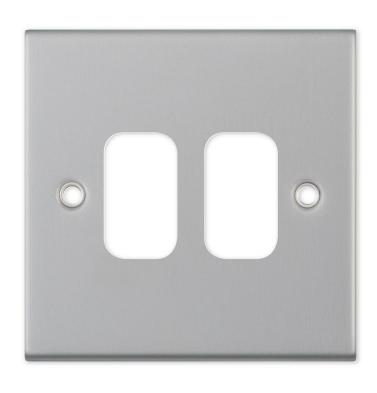

## SGRID360-210

| Code                  | SGRID360-210                                                                                                                                                                                                                                                                                                                                                            |
|-----------------------|-------------------------------------------------------------------------------------------------------------------------------------------------------------------------------------------------------------------------------------------------------------------------------------------------------------------------------------------------------------------------|
|                       |                                                                                                                                                                                                                                                                                                                                                                         |
| Description           | 5M - GRID360 Modular Plate - 2 Aperture                                                                                                                                                                                                                                                                                                                                 |
| Size                  | 86 x 86mm                                                                                                                                                                                                                                                                                                                                                               |
| Range                 | GRID360                                                                                                                                                                                                                                                                                                                                                                 |
| Colour                | Satin chrome                                                                                                                                                                                                                                                                                                                                                            |
| Material              | Premium grade steel                                                                                                                                                                                                                                                                                                                                                     |
| Included              | M3.5 fixing screws                                                                                                                                                                                                                                                                                                                                                      |
| Weight                | 0.09kg                                                                                                                                                                                                                                                                                                                                                                  |
| Inner Carton Quantity | 10                                                                                                                                                                                                                                                                                                                                                                      |
| Inner Carton Weight   | 0.9kg                                                                                                                                                                                                                                                                                                                                                                   |
| Guarantee             | 5 years                                                                                                                                                                                                                                                                                                                                                                 |
| Barcode               | 5025117014479                                                                                                                                                                                                                                                                                                                                                           |
| Commodity Code        | 85369085                                                                                                                                                                                                                                                                                                                                                                |
| Standards             | BS 5733                                                                                                                                                                                                                                                                                                                                                                 |
| Notes                 | <ul> <li>Grid 360 products offer the most versatile option for wiring accessories</li> <li>Easy to install with no need for yokes - modules screw directly into each plate</li> <li>Over 300 items - thousands of combinations possible to suit every need</li> <li>Sixteen plate finishes from 1 gang to 12 gang to compliment all current Selectric ranges</li> </ul> |